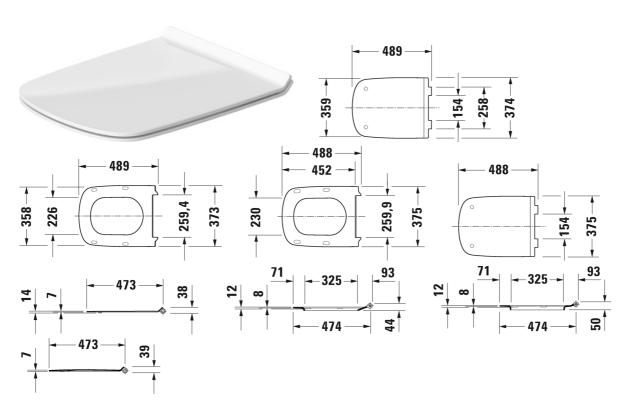

All drawings contain the necessary measurements which are subject to standard tolerances. They are stated in mm and are non-binding. Exact measurements, in particular for customised installation scenarios, can only be taken from the finished piece.