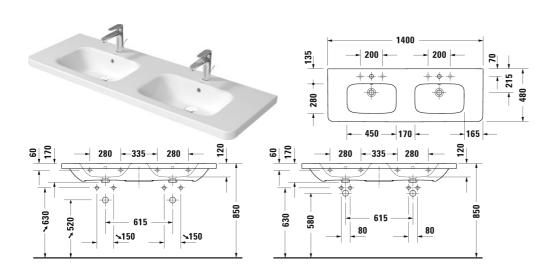

| Double washbasin                                                                                                                                                                                                   | Dimension     | Weight          | Order number |
|--------------------------------------------------------------------------------------------------------------------------------------------------------------------------------------------------------------------|---------------|-----------------|--------------|
| with overflow, with tap platform, underneath glazed, 1400 m                                                                                                                                                        | ım            |                 |              |
| Colors                                                                                                                                                                                                             |               |                 |              |
| 00 White Alpin                                                                                                                                                                                                     |               |                 |              |
| Variant                                                                                                                                                                                                            |               |                 |              |
| •                                                                                                                                                                                                                  | 1400 x 480 mm | 39.900 kilogram | 2357140000   |
| Infobox                                                                                                                                                                                                            |               |                 |              |
| For mounting ceramics larger than 1200mm two sets of fixings #6951000000 are required, When combined with pedestal or sipon cover, 2 of each are mandatory                                                         |               |                 |              |
| Sanitary ceramics with the special WonderGliss surface finish will remain clean and attractive-looking for a long time to come.  When ordering WonderGliss please add a "1" as eleventh digit to the model number. |               |                 |              |
| Accessory                                                                                                                                                                                                          |               |                 |              |
| Towel rail square tube 14 mm, for washbasin # 235714                                                                                                                                                               | 1329 mm       |                 | 003124       |
| Push-open waste for washbasins with overflow                                                                                                                                                                       |               | 0.400 kilogram  | 005052       |
| Siphon for washbasin with outlet pipe 300 mm                                                                                                                                                                       | 1 1/4" mm     | 0.600 kilogram  | 005026       |
| Design Siphon                                                                                                                                                                                                      |               | 1.500 kilogram  | 005036       |
| Suitable products                                                                                                                                                                                                  |               |                 |              |
| Siphon cover for # 231955, 231960, 231965, 232012, 23201<br>232080, 232065, 233813, 232460, 232455, 235714,                                                                                                        | 0,            |                 | 085830       |

## DuraStyle Double washbasin # 2357140000

|< 1400 mm >|

| Pedestal for # 231955, 231960, 231965, 232012, 232010, 232080, 232065, 233813, 232460, 232455, 235714, | 085829 |
|--------------------------------------------------------------------------------------------------------|--------|
|                                                                                                        |        |

All drawings contain the necessary measurements which are subject to standard tolerances. They are stated in mm and are non-binding. Exact measurements, in particular for customised installation scenarios, can only be taken from the finished piece.