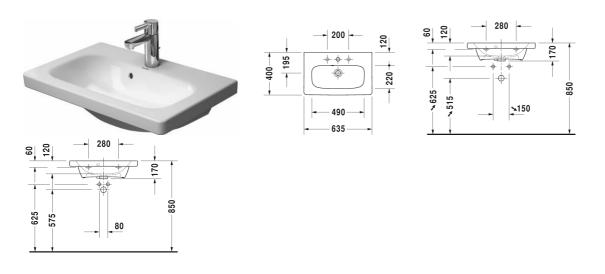

## DuraStyle Washbasin, furniture washbasin compact # 2337630000

|< 635 mm >|

|               | Order number          |
|---------------|-----------------------|
|               |                       |
|               |                       |
|               |                       |
|               |                       |
| 400 mm 15.500 | 2337630000 2337630000 |
|               |                       |
|               |                       |
|               | oking for a long      |
| nodel number. | oking for a long      |
| nodel number. | kilogram 005076       |
| nodel number. |                       |
| nodel number. |                       |
| nodel<br>" mn | n 0.400               |

All drawings contain the necessary measurements which are subject to standard tolerances. They are stated in mm and are non-binding. Exact measurements, in particular for customised installation scenarios, can only be taken from the finished piece.