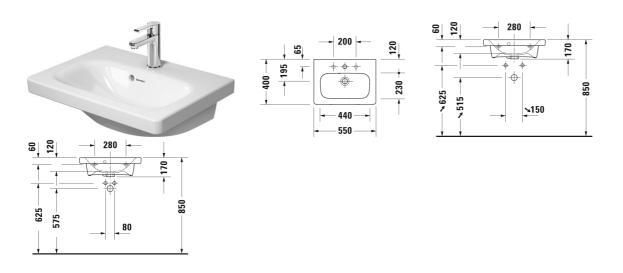

## DuraStyle Washbasin, furniture washbasin compact # 2337550000

|< 550 mm >|

| Washbasin, furniture washbasin compact                                                                                                       | Dimension           | Weight          | Order number |
|----------------------------------------------------------------------------------------------------------------------------------------------|---------------------|-----------------|--------------|
| with overflow, with tap platform, underneath glazed, 550 mm                                                                                  |                     |                 |              |
| Colors                                                                                                                                       |                     |                 |              |
| 00 White Alpin                                                                                                                               |                     |                 |              |
| √ariant                                                                                                                                      |                     |                 |              |
| •                                                                                                                                            | 550 x 400 mm        | 14.200 kilogram | 2337550000   |
| Infobox                                                                                                                                      |                     |                 |              |
| Space saving siphon is recommended for vanity units                                                                                          |                     |                 |              |
| time to come. When ordering WonderGliss please add a "1" as eleventh digit to Accessory                                                      | o the model number. |                 |              |
| Space saving siphon                                                                                                                          | 1 1/4" mm           | 0.400 kilogram  | 005076       |
| Suitable products                                                                                                                            |                     |                 |              |
| Vanity unit wall-mounted compact 1 pull-out compartment, for DuraStyle # 233755, 500 x 368 mm                                                | 500 x 368 mm        |                 | DS6303       |
| Vanity unit wall-mounted compact 2 drawers, upper drawer including cut-out for siphon and siphon cover, for DuraStyle # 233755, 500 x 368 mm | 500 x 368 mm        |                 | DS6403       |
|                                                                                                                                              |                     |                 |              |
|                                                                                                                                              |                     |                 |              |

All drawings contain the necessary measurements which are subject to standard tolerances. They are stated in mm and are non-binding. Exact measurements, in particular for customised installation scenarios, can only be taken from the finished piece.