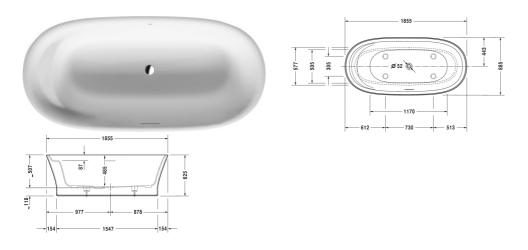

## Bathtub # 700330000000000 / 760330001001000

|< 1855 mm >|

| Bathtub                                                                                                                          | Dimension     | Weight     | Order number    |
|----------------------------------------------------------------------------------------------------------------------------------|---------------|------------|-----------------|
| freestanding, with seamless panel and support frame, with<br>one backrest slope, with special waste and overflow, DuraSolio<br>A | 1             |            |                 |
| Colors                                                                                                                           |               |            |                 |
| 00 White Alpin                                                                                                                   |               |            |                 |
| Variant                                                                                                                          |               |            |                 |
| Basic model                                                                                                                      | 1855 x 885 mm | 102,000 kg | 700330000000000 |
| Air-System                                                                                                                       | 1855 x 885 mm | 102,000 kg | 760330001001000 |
| Accessory for bathtub                                                                                                            |               |            |                 |
| Sound for bathtubs                                                                                                               |               |            | 791851          |
| Accessory for whirltub                                                                                                           |               |            |                 |
| Sound for whirltubs with Air-System, Jet-System, Combi-<br>System P, Durapearl-System                                            |               |            | 791852          |
|                                                                                                                                  |               |            |                 |

All drawings contain the necessary measurements which are subject to standard tolerances. They are stated in mm and are non-binding. Exact measurements, in particular for customised installation scenarios, can only be taken from the finished ceramic piece.