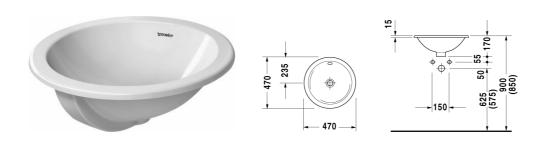

| Dimension                  | Weight                                                                                             | Order number                                                                                                                                            |
|----------------------------|----------------------------------------------------------------------------------------------------|---------------------------------------------------------------------------------------------------------------------------------------------------------|
|                            |                                                                                                    |                                                                                                                                                         |
|                            |                                                                                                    |                                                                                                                                                         |
|                            |                                                                                                    |                                                                                                                                                         |
|                            |                                                                                                    |                                                                                                                                                         |
| Ø 470 mm                   | 7.300 kilogram                                                                                     | 0468470000                                                                                                                                              |
|                            |                                                                                                    | ng                                                                                                                                                      |
|                            | 0.400 kilogram                                                                                     | 005052                                                                                                                                                  |
|                            |                                                                                                    |                                                                                                                                                         |
|                            |                                                                                                    | KT6794                                                                                                                                                  |
|                            |                                                                                                    | XL6719                                                                                                                                                  |
| ment<br>x 548 800 x 548 mm |                                                                                                    | XL6713                                                                                                                                                  |
| ment                       |                                                                                                    |                                                                                                                                                         |
|                            | finish will remain clean and a digit to the model number tertop 800 x 550 mm to x 548 600 x 548 mm | finish will remain clean and attractive-looking for a lor<br>n digit to the model number.  0.400 kilogram  tertop 800 x 550 mm tment x 548 600 x 548 mm |

All drawings contain the necessary measurements which are subject to standard tolerances. They are stated in mm and are non-binding. Exact measurements, in particular for customised installation scenarios, can only be taken from the finished piece.