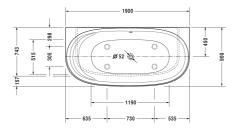

## |< 1900 mm >|

| Dimension     | Weight                  | Order number                             |
|---------------|-------------------------|------------------------------------------|
| e             |                         |                                          |
|               |                         |                                          |
|               |                         |                                          |
|               |                         |                                          |
| 1900 x 900 mm | 113.000 kilogram        | 70036400000000                           |
|               |                         |                                          |
|               |                         | 792804                                   |
|               |                         |                                          |
|               |                         | 790126                                   |
| h             |                         | 791228                                   |
| ı             |                         | 791245                                   |
|               |                         | 791248                                   |
|               | e<br>1900 x 900 mm<br>h | e<br>1900 x 900 mm 113.000 kilogram<br>h |

All drawings contain the necessary measurements which are subject to standard tolerances. They are stated in mm and are non-binding. Exact measurements, in particular for customised installation scenarios, can only be taken from the finished piece.