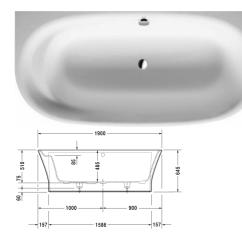

## |< 1900 mm >|

| Dimension     | Weight                  | Order number                             |
|---------------|-------------------------|------------------------------------------|
| e             |                         |                                          |
|               |                         |                                          |
|               |                         |                                          |
|               |                         |                                          |
| 1900 x 900 mm | 113.000 kilogram        | 70036400000000                           |
|               |                         |                                          |
|               |                         | 792804                                   |
|               |                         |                                          |
|               |                         | 790126                                   |
| h             |                         | 791228                                   |
| ı             |                         | 791245                                   |
|               |                         | 791248                                   |
|               | e<br>1900 x 900 mm<br>h | e<br>1900 x 900 mm 113.000 kilogram<br>h |

All drawings contain the necessary measurements which are subject to standard tolerances. They are stated in mm and are non-binding. Exact measurements, in particular for customised installation scenarios, can only be taken from the finished piece.