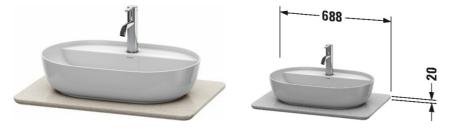

## Luv Quartz stone console # LU9465

|< 688 mm >|

| Quartz stone console                                                                                                                                   | Dimension             | Weight | Order number |
|--------------------------------------------------------------------------------------------------------------------------------------------------------|-----------------------|--------|--------------|
| 1 console with one cut-out, for vanity units for console                                                                                               |                       |        |              |
| Colors                                                                                                                                                 |                       |        |              |
| M17 Quartz Stone White Structure M25 Quartz Stone Sand<br>Structure M33 Quartz Stone Grey Structure                                                    |                       |        |              |
| Variant                                                                                                                                                |                       |        |              |
|                                                                                                                                                        | 688 x 475 mm          |        | LU9465       |
| Infobox                                                                                                                                                |                       |        |              |
| suitable for vanity unit # LU9560, LU9565, Mounting instructio                                                                                         | ns, please see vanity | unit   |              |
| Suitable products                                                                                                                                      |                       |        |              |
| Vanit unit for console floor-standing 1 pull-out compartment, 638 x 450 mm                                                                             | 638 x 450 mm          |        | LU9560       |
| Vanit unit for console floor-standing 1 drawer, 1 pull-out<br>compartment, upper drawer including cut-out for siphon and<br>siphon cover, 638 x 450 mm | 638 x 450 mm          |        | LU9565       |
|                                                                                                                                                        |                       |        |              |