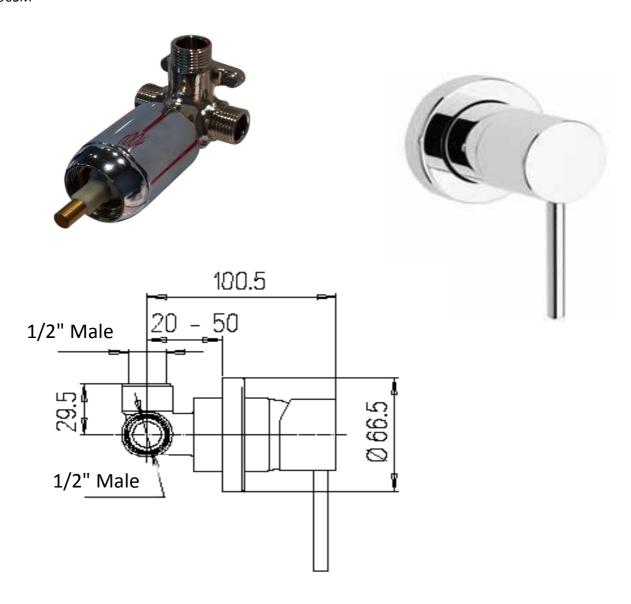

## CPaini COX

Paini Cox shower mixer, small faceplate

Finish: Chrome 78CR690SM

## For Equal Pressure only

Max. Operating Pressure: 500Kpa.

Min. Operating Pressure: 50Kpa.

Pipework must be flushed before installation

Please install as per manufacturers instructions in the box