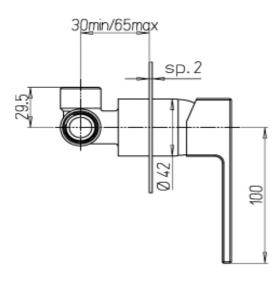

## ப்சின் Dax R

Paini Dax R shower mixer Finish: Chrome 84CR690R

## For Equal Pressure only

Max. Operating Pressure: 500Kpa.

Min. Operating Pressure: 50Kpa.

Pipework must be flushed before installation

Please install as per manufacturers instructions in the box

Due to our policy of continuous product development, the design and specification shown are subject to change without notice.