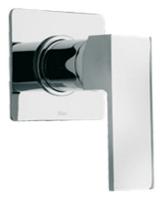

## ப்சின் Dax R

Paini Dax R shower mixer Finish: Chrome 84CR690R









## Available finishes:

BL - Black / Chrome



CQ - Brushed Nickel

Made in Italy 5 Year Warranty (2 Year for Black)

## For Equal Pressure only

Max. Operating Pressure: 500Kpa.

Min. Operating Pressure: 50Kpa.

Pipework must be flushed before installation

Please install as per manufacturers instructions in the box

Due to our policy of continuous product development, the design and specification shown are subject to change without notice.

Please confirm all particulars with your sales consultant prior to purchase



www.metrix.co.nz