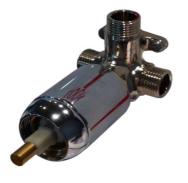

## ப்சின் Dax R

Paini Dax R shower mixer Finish: Chrome 84CR690R









## Available finishes:

BL - Black / Chrome



CQ - Brushed Nickel

Made in Italy 5 Year Warranty (2 Year for Black)

## For Equal Pressure only

Max. Operating Pressure: 500Kpa.

Min. Operating Pressure: 50Kpa.

Pipework must be flushed before installation

Please install as per manufacturers instructions in the box

Due to our policy of continuous product development, the design and specification shown are subject to change without notice.

Please confirm all particulars with your sales consultant prior to purchase



www.metrix.co.nz