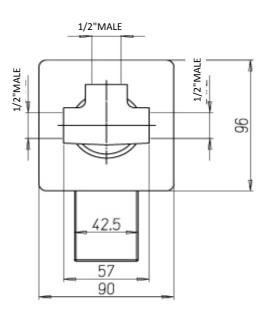

## ப்சின் Dax R

Paini Dax R shower mixer Finish: Chrome 84CR690R

## For Equal Pressure only

Max. Operating Pressure: 500Kpa.

Min. Operating Pressure: 50Kpa.

Pipework must be flushed before installation

Please install as per manufacturers instructions in the box

Due to our policy of continuous product development, the design and specification shown are subject to change without notice.