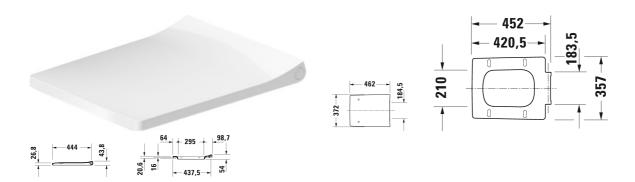

All drawings contain the necessary measurements which are subject to standard tolerances. They are stated in mm and are non-binding. Exact measurements, in particular for customised installation scenarios, can only be taken from the finished piece.