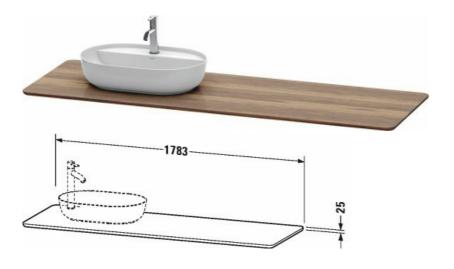

| Real wood massive console                                                                                                  | Dimension             | Weight                    | Order number |
|----------------------------------------------------------------------------------------------------------------------------|-----------------------|---------------------------|--------------|
| 1 countertop with one cut-out left or right, for vanity units for console                                                  |                       |                           |              |
| Colors                                                                                                                     |                       |                           |              |
| M77 American Walnut Solid Wood                                                                                             |                       |                           |              |
| Variant                                                                                                                    |                       |                           |              |
|                                                                                                                            | 1783 x 595 mm         |                           | LU9463L7777  |
| Infobox suitable for vanity unit # LU9563, LU9568, Mounting instructio ordering:, - L/R = Washbasin left or right possible | ns, please see vanity | unit, Please specify when |              |
| Suitable products                                                                                                          |                       |                           |              |
| Vanit unit for console floor-standing 2 pull-out compartments, 1733 x 570 mm                                               | 1733 x 570 mm         |                           | LU9563 L/R   |
| Vanit unit for console floor-standing 2 drawers, 2 pull-out compartments, 1733 x 570 mm                                    | 1733 x 570 mm         |                           | LU9568 L/R   |
|                                                                                                                            |                       |                           |              |