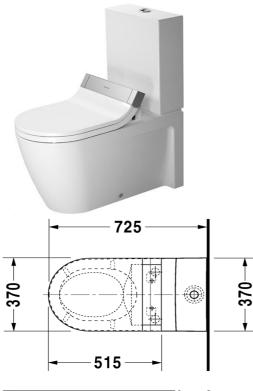

## DURAVIT Starck 2

Duravit Starck 2 elongated back to wall toilet suite for SensoWash

(Requires SensoWash C shower toilet seat 610001)

(Requires SensoWash Slim shower toilet seat 611000)

2129.6

5 Year warranty (Vitreous China) WELS Rating: 4 Star - 4.5/3 L