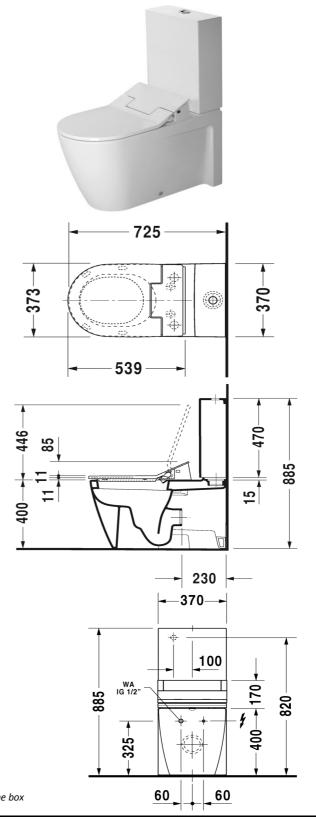

## DURAVIT Starck 2

Duravit Starck 2 elongated back to wall toilet suite for SensoWash

(Requires SensoWash C shower toilet seat 610001)

(Requires SensoWash Slim shower toilet seat 611000)

2129.6

5 Year warranty (Vitreous China) WELS Rating: 4 Star - 4.5/3 L

Max. Operating Pressure: 500Kpa. Min. Operating Pressure: 50Kpa. Pipework must be flushed before installation Please install as per manufacturers instructions in the box

Due to our policy of continuous product development, the design and specification shown are subject to change without notice. Please confirm all particulars with your sales consultant prior to purchase