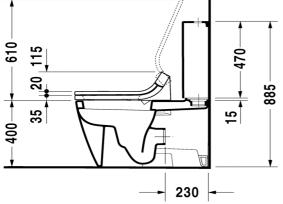

## DURAVIT Starck 2

Duravit Starck 2 elongated back to wall toilet suite for SensoWash

(Requires SensoWash C shower toilet seat 610001)

(Requires SensoWash Slim shower toilet seat 611000)

2129.6

5 Year warranty (Vitreous China) WELS Rating: 4 Star - 4.5/3 L