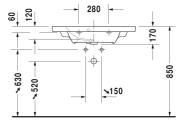

## |< 785 mm >|

| Washbasin, furniture washbasin compact                                                                                                                                                                                                                          | Dimension                                           | Weight    | Order number |
|-----------------------------------------------------------------------------------------------------------------------------------------------------------------------------------------------------------------------------------------------------------------|-----------------------------------------------------|-----------|--------------|
| with overflow, with tap platform, 785 mm                                                                                                                                                                                                                        |                                                     |           |              |
| Colors                                                                                                                                                                                                                                                          |                                                     |           |              |
| 00 White Alpin                                                                                                                                                                                                                                                  |                                                     |           |              |
| Variant                                                                                                                                                                                                                                                         |                                                     |           |              |
| •                                                                                                                                                                                                                                                               | 785 x 400 mm                                        | 18,400 kg | 2337780000   |
| Sanitary ceramics with the special WonderGliss surface finis<br>time to come.<br>When ordering WonderGliss please add a "1" as eleventh dig                                                                                                                     |                                                     |           |              |
| time to come.<br>When ordering WonderGliss please add a "1" as eleventh dig<br>Accessory                                                                                                                                                                        | it to the model number                              |           |              |
| time to come.<br>When ordering WonderGliss please add a "1" as eleventh dig                                                                                                                                                                                     |                                                     |           | 005073       |
| time to come.<br>When ordering WonderGliss please add a "1" as eleventh dig<br>Accessory                                                                                                                                                                        | it to the model number                              |           |              |
| time to come.<br>When ordering WonderGliss please add a "1" as eleventh dig<br>Accessory<br>Space saving siphon                                                                                                                                                 | it to the model number                              |           |              |
| time to come.<br>When ordering WonderGliss please add a "1" as eleventh dig<br>Accessory<br>Space saving siphon<br>Suitable products<br>Vanity unit wall-mounted 1 pull-out compartment, pull-out<br>compartment including cut-out for siphon and siphon cover, | it to the model number<br>1 1/4" mm<br>730 x 368 mm |           | 005073       |

All drawings contain the necessary measurements which are subject to standard tolerances. They are stated in mm and are non-binding. Exact measurements, in particular for customised installation scenarios, can only be taken from the finished ceramic piece.