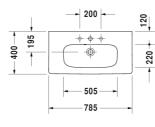

## |< 785 mm >|

| Washbasin, furniture washbasin compact                                                                                                                                                                                                                          | Dimension                                           | Weight    | Order number |
|-----------------------------------------------------------------------------------------------------------------------------------------------------------------------------------------------------------------------------------------------------------------|-----------------------------------------------------|-----------|--------------|
| with overflow, with tap platform, 785 mm                                                                                                                                                                                                                        |                                                     |           |              |
| Colors                                                                                                                                                                                                                                                          |                                                     |           |              |
| 00 White Alpin                                                                                                                                                                                                                                                  |                                                     |           |              |
| Variant                                                                                                                                                                                                                                                         |                                                     |           |              |
| •                                                                                                                                                                                                                                                               | 785 x 400 mm                                        | 18,400 kg | 2337780000   |
| Sanitary ceramics with the special WonderGliss surface finis<br>time to come.<br>When ordering WonderGliss please add a "1" as eleventh dig                                                                                                                     |                                                     |           |              |
| time to come.<br>When ordering WonderGliss please add a "1" as eleventh dig<br>Accessory                                                                                                                                                                        | it to the model number                              |           |              |
| time to come.<br>When ordering WonderGliss please add a "1" as eleventh dig                                                                                                                                                                                     |                                                     |           | 005073       |
| time to come.<br>When ordering WonderGliss please add a "1" as eleventh dig<br>Accessory                                                                                                                                                                        | it to the model number                              |           |              |
| time to come.<br>When ordering WonderGliss please add a "1" as eleventh dig<br>Accessory<br>Space saving siphon                                                                                                                                                 | it to the model number                              |           |              |
| time to come.<br>When ordering WonderGliss please add a "1" as eleventh dig<br>Accessory<br>Space saving siphon<br>Suitable products<br>Vanity unit wall-mounted 1 pull-out compartment, pull-out<br>compartment including cut-out for siphon and siphon cover, | it to the model number<br>1 1/4" mm<br>730 x 368 mm |           | 005073       |

All drawings contain the necessary measurements which are subject to standard tolerances. They are stated in mm and are non-binding. Exact measurements, in particular for customised installation scenarios, can only be taken from the finished ceramic piece.