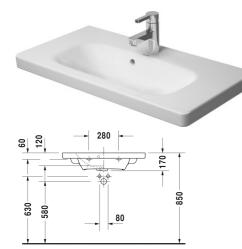

## |< 785 mm >|

| Washbasin, furniture washbasin compact                                                                                                                                                                                                                          | Dimension                                           | Weight    | Order number |
|-----------------------------------------------------------------------------------------------------------------------------------------------------------------------------------------------------------------------------------------------------------------|-----------------------------------------------------|-----------|--------------|
| with overflow, with tap platform, 785 mm                                                                                                                                                                                                                        |                                                     |           |              |
| Colors                                                                                                                                                                                                                                                          |                                                     |           |              |
| 00 White Alpin                                                                                                                                                                                                                                                  |                                                     |           |              |
| Variant                                                                                                                                                                                                                                                         |                                                     |           |              |
| •                                                                                                                                                                                                                                                               | 785 x 400 mm                                        | 18,400 kg | 2337780000   |
| Sanitary ceramics with the special WonderGliss surface finis<br>time to come.<br>When ordering WonderGliss please add a "1" as eleventh dig                                                                                                                     |                                                     |           |              |
| time to come.<br>When ordering WonderGliss please add a "1" as eleventh dig<br>Accessory                                                                                                                                                                        | it to the model number                              |           |              |
| time to come.<br>When ordering WonderGliss please add a "1" as eleventh dig                                                                                                                                                                                     |                                                     |           | 005073       |
| time to come.<br>When ordering WonderGliss please add a "1" as eleventh dig<br>Accessory                                                                                                                                                                        | it to the model number                              |           |              |
| time to come.<br>When ordering WonderGliss please add a "1" as eleventh dig<br>Accessory<br>Space saving siphon                                                                                                                                                 | it to the model number                              |           |              |
| time to come.<br>When ordering WonderGliss please add a "1" as eleventh dig<br>Accessory<br>Space saving siphon<br>Suitable products<br>Vanity unit wall-mounted 1 pull-out compartment, pull-out<br>compartment including cut-out for siphon and siphon cover, | it to the model number<br>1 1/4" mm<br>730 x 368 mm |           | 005073       |

All drawings contain the necessary measurements which are subject to standard tolerances. They are stated in mm and are non-binding. Exact measurements, in particular for customised installation scenarios, can only be taken from the finished ceramic piece.