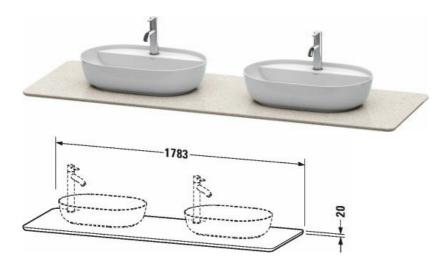

## Luv Quartz stone console # LU9467 B

## |< 1783 mm >|

| Quartz stone console                                                                                                                                     | Dimension                    | Weight | Order number |
|----------------------------------------------------------------------------------------------------------------------------------------------------------|------------------------------|--------|--------------|
| 1 console with two cut-outs, for vanity units for console                                                                                                |                              |        |              |
| Colors                                                                                                                                                   |                              |        |              |
| M17 Quartz Stone White Structure M25 Quartz Stone Sand<br>Structure M33 Quartz Stone Grey Structure                                                      |                              |        |              |
| Variant                                                                                                                                                  |                              |        |              |
|                                                                                                                                                          | 1783 x 595 mm                |        | LU9467 B     |
| Infobox                                                                                                                                                  |                              |        |              |
| suitable for vanity unit # LU9562, LU9567, Mounting instruct                                                                                             | tions, please see vanity     | unit   |              |
| Suitable products                                                                                                                                        |                              |        |              |
| Vanit unit for console floor-standing 2 pull-out compartment<br>1733 x 570 mm                                                                            | <sup>ts,</sup> 1733 x 570 mm |        | LU9562 B     |
| Vanit unit for console floor-standing 2 drawers, 2 pull-out<br>compartments, upper drawer including cut-out for siphon ar<br>siphon cover, 1733 x 570 mm | nd 1733 x 570 mm             |        | LU9567 B     |