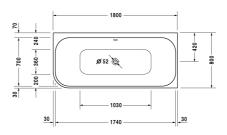

| Bathtub                                                                                                                                          | Dimension              | Weight                         | Order number    |
|--------------------------------------------------------------------------------------------------------------------------------------------------|------------------------|--------------------------------|-----------------|
| corner right, with two backrest slopes, with integrated acrylic panel and support frame, sanitary acrylic , Filling capacity 180 litre           |                        |                                |                 |
| Colors                                                                                                                                           |                        |                                |                 |
| 00 White Alpin                                                                                                                                   |                        |                                |                 |
| Variant                                                                                                                                          |                        |                                |                 |
| Basic model                                                                                                                                      | 1800 x 800 mm          | 64.000 kilogram                | 700317000000000 |
| Infobox                                                                                                                                          |                        |                                |                 |
| Please note that the integrated panel has a draft angle due to t                                                                                 | he production process, | i.e. it runs not vertical down |                 |
| Suitable setting                                                                                                                                 |                        |                                |                 |
| LED coloured light with remote control for bathtubs, (white -00 chrome -10)                                                                      | ),                     |                                | 790840          |
| Bathtub handle chrome                                                                                                                            |                        |                                | 792804          |
| Suitable products                                                                                                                                |                        |                                |                 |
| Rubber profile for noise reduction, length: 3300 mm,                                                                                             |                        |                                | 790126          |
| Headrest for Happy D.2, Paiova 5, for Happy D.2 Plus, material: polyurethane, white,                                                             |                        |                                | 790009          |
| Waste and overflow Quadroval for bathtubs with central outlet, with flexible hose, outlet diameter 52 mm, bowden cable 700 mm,                   |                        |                                | 791219          |
| Waste and overflow Quadroval with water inlet, for bathtubs with central outlet, with flexible hose, outlet diameter 52 mm, bowden cable 700 mm, | * ,                    |                                | 791220          |

## Happy D.2 Bathtub # 700317000000000

|< 1800 mm >|

| Waste and overflow Quadroval with base inlet, chrome, for bathtubs, with flexible hose, **, outlet diameter 52 mm, length of bowden cable 725 mm, | 791228 |
|---------------------------------------------------------------------------------------------------------------------------------------------------|--------|
|                                                                                                                                                   |        |

All drawings contain the necessary measurements which are subject to standard tolerances. They are stated in mm and are non-binding. Exact measurements, in particular for customised installation scenarios, can only be taken from the finished piece.