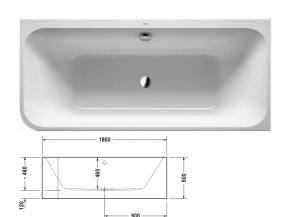

| Bathtub                                                                                                                                          | Dimension              | Weight                         | Order number    |
|--------------------------------------------------------------------------------------------------------------------------------------------------|------------------------|--------------------------------|-----------------|
| corner right, with two backrest slopes, with integrated acrylic panel and support frame, sanitary acrylic , Filling capacity 180 litre           |                        |                                |                 |
| Colors                                                                                                                                           |                        |                                |                 |
| 00 White Alpin                                                                                                                                   |                        |                                |                 |
| Variant                                                                                                                                          |                        |                                |                 |
| Basic model                                                                                                                                      | 1800 x 800 mm          | 64.000 kilogram                | 700317000000000 |
| Infobox                                                                                                                                          |                        |                                |                 |
| Please note that the integrated panel has a draft angle due to t                                                                                 | he production process, | i.e. it runs not vertical down |                 |
| Suitable setting                                                                                                                                 |                        |                                |                 |
| LED coloured light with remote control for bathtubs, (white -00 chrome -10)                                                                      | ),                     |                                | 790840          |
| Bathtub handle chrome                                                                                                                            |                        |                                | 792804          |
| Suitable products                                                                                                                                |                        |                                |                 |
| Rubber profile for noise reduction, length: 3300 mm,                                                                                             |                        |                                | 790126          |
| Headrest for Happy D.2, Paiova 5, for Happy D.2 Plus, material: polyurethane, white,                                                             |                        |                                | 790009          |
| Waste and overflow Quadroval for bathtubs with central outlet, with flexible hose, outlet diameter 52 mm, bowden cable 700 mm,                   |                        |                                | 791219          |
| Waste and overflow Quadroval with water inlet, for bathtubs with central outlet, with flexible hose, outlet diameter 52 mm, bowden cable 700 mm, | * ,                    |                                | 791220          |

## Happy D.2 Bathtub # 700317000000000

|< 1800 mm >|

| Waste and overflow Quadroval with base inlet, chrome, for bathtubs, with flexible hose, **, outlet diameter 52 mm, length of bowden cable 725 mm, | 791228 |
|---------------------------------------------------------------------------------------------------------------------------------------------------|--------|
|                                                                                                                                                   |        |

All drawings contain the necessary measurements which are subject to standard tolerances. They are stated in mm and are non-binding. Exact measurements, in particular for customised installation scenarios, can only be taken from the finished piece.