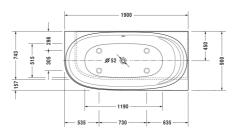

| Bathtub                                                                                                                                                                 | Dimension     | Weight           | Order number    |
|-------------------------------------------------------------------------------------------------------------------------------------------------------------------------|---------------|------------------|-----------------|
| corner right, with seamless panel and support frame, with one backrest slope, DuraSolid® A , Filling capacity 205 litre                                                 |               |                  |                 |
| Colors                                                                                                                                                                  |               |                  |                 |
| 00 White Alpin                                                                                                                                                          |               |                  |                 |
| Variant                                                                                                                                                                 |               |                  |                 |
| Basic model                                                                                                                                                             | 1900 x 900 mm | 105.000 kilogram | 700363000000000 |
| Suitable setting                                                                                                                                                        |               |                  |                 |
| Bathtub handle chrome                                                                                                                                                   |               |                  | 792804          |
| Suitable products                                                                                                                                                       |               |                  |                 |
| Rubber profile for noise reduction, length: 3300 mm,                                                                                                                    |               |                  | 790126          |
| Waste and overflow Quadroval with base inlet, chrome, for bathtubs, with flexible hose, **, outlet diameter 52 mm, length of bowden cable 725 mm,                       |               |                  | 791228          |
| Waste and overflow Quadroval chrome, for bathtubs with slim bathtub rim, with flexible hose, outlet diameter 52 mm, length of bowden cable 725 mm,                      |               |                  | 791245          |
| Waste and overflow Quadroval with water inlet, chrome, *, for bathtubs with slim bathtub rim, with flexible hose, outlet diameter 52 mm, length of bowden cable 725 mm, |               |                  | 791248          |
|                                                                                                                                                                         |               |                  |                 |

All drawings contain the necessary measurements which are subject to standard tolerances. They are stated in mm and are non-binding. Exact measurements, in particular for customised installation scenarios, can only be taken from the finished piece.