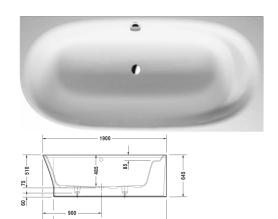

| Bathtub                                                                                                                                                                 | Dimension     | Weight           | Order number    |
|-------------------------------------------------------------------------------------------------------------------------------------------------------------------------|---------------|------------------|-----------------|
| corner right, with seamless panel and support frame, with one backrest slope, DuraSolid® A , Filling capacity 205 litre                                                 |               |                  |                 |
| Colors                                                                                                                                                                  |               |                  |                 |
| 00 White Alpin                                                                                                                                                          |               |                  |                 |
| Variant                                                                                                                                                                 |               |                  |                 |
| Basic model                                                                                                                                                             | 1900 x 900 mm | 105.000 kilogram | 700363000000000 |
| Suitable setting                                                                                                                                                        |               |                  |                 |
| Bathtub handle chrome                                                                                                                                                   |               |                  | 792804          |
| Suitable products                                                                                                                                                       |               |                  |                 |
| Rubber profile for noise reduction, length: 3300 mm,                                                                                                                    |               |                  | 790126          |
| Waste and overflow Quadroval with base inlet, chrome, for bathtubs, with flexible hose, **, outlet diameter 52 mm, length of bowden cable 725 mm,                       |               |                  | 791228          |
| Waste and overflow Quadroval chrome, for bathtubs with slim bathtub rim, with flexible hose, outlet diameter 52 mm, length of bowden cable 725 mm,                      |               |                  | 791245          |
| Waste and overflow Quadroval with water inlet, chrome, *, for bathtubs with slim bathtub rim, with flexible hose, outlet diameter 52 mm, length of bowden cable 725 mm, |               |                  | 791248          |
|                                                                                                                                                                         |               |                  |                 |

All drawings contain the necessary measurements which are subject to standard tolerances. They are stated in mm and are non-binding. Exact measurements, in particular for customised installation scenarios, can only be taken from the finished piece.