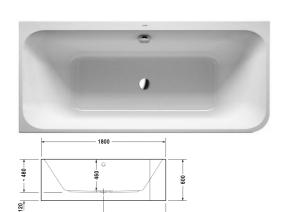

| Bathtub                                                                                                                                          | Dimension               | Weight                         | Order number    |
|--------------------------------------------------------------------------------------------------------------------------------------------------|-------------------------|--------------------------------|-----------------|
| corner left, with two backrest slopes, with integrated acrylic panel and support frame, sanitary acrylic , Filling capacity 180 litre            |                         |                                |                 |
| Colors                                                                                                                                           |                         |                                |                 |
| 00 White Alpin                                                                                                                                   |                         |                                |                 |
| Variant                                                                                                                                          |                         |                                |                 |
| Basic model                                                                                                                                      | 1800 x 800 mm           | 64.000 kilogram                | 700316000000000 |
| Infobox                                                                                                                                          |                         |                                |                 |
| Please note that the integrated panel has a draft angle due to                                                                                   | the production process, | i.e. it runs not vertical down |                 |
| Suitable setting                                                                                                                                 |                         |                                |                 |
| LED coloured light with remote control for bathtubs, (white -00 chrome -10)                                                                      | 0,                      |                                | 790840          |
| Bathtub handle chrome                                                                                                                            |                         |                                | 792804          |
| Suitable products                                                                                                                                |                         |                                |                 |
| Rubber profile for noise reduction, length: 3300 mm,                                                                                             |                         |                                | 790126          |
| Headrest for Happy D.2, Paiova 5, for Happy D.2 Plus, materials polyurethane, white,                                                             | :                       |                                | 790009          |
| Waste and overflow Quadroval for bathtubs with central outlet, with flexible hose, outlet diameter 52 mm, bowden cable 700 mm,                   |                         |                                | 791219          |
| Waste and overflow Quadroval with water inlet, for bathtubs with central outlet, with flexible hose, outlet diameter 52 mm, bowden cable 700 mm, | *,                      |                                | 791220          |

## Happy D.2 Bathtub # 700316000000000

|< 1800 mm >|

| Waste and overflow Quadroval with base inlet, chrome, for bathtubs, with flexible hose, **, outlet diameter 52 mm, length of bowden cable 725 mm, | 791228 |
|---------------------------------------------------------------------------------------------------------------------------------------------------|--------|
|                                                                                                                                                   |        |

All drawings contain the necessary measurements which are subject to standard tolerances. They are stated in mm and are non-binding. Exact measurements, in particular for customised installation scenarios, can only be taken from the finished piece.