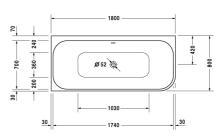

| Bathtub                                                                                                                                          | Dimension               | Weight                         | Order number    |
|--------------------------------------------------------------------------------------------------------------------------------------------------|-------------------------|--------------------------------|-----------------|
| corner left, with two backrest slopes, with integrated acrylic panel and support frame, sanitary acrylic , Filling capacity 180 litre            |                         |                                |                 |
| Colors                                                                                                                                           |                         |                                |                 |
| 00 White Alpin                                                                                                                                   |                         |                                |                 |
| Variant                                                                                                                                          |                         |                                |                 |
| Basic model                                                                                                                                      | 1800 x 800 mm           | 64.000 kilogram                | 700316000000000 |
| Infobox                                                                                                                                          |                         |                                |                 |
| Please note that the integrated panel has a draft angle due to                                                                                   | the production process, | i.e. it runs not vertical down |                 |
| Suitable setting                                                                                                                                 |                         |                                |                 |
| LED coloured light with remote control for bathtubs, (white -00 chrome -10)                                                                      | 0,                      |                                | 790840          |
| Bathtub handle chrome                                                                                                                            |                         |                                | 792804          |
| Suitable products                                                                                                                                |                         |                                |                 |
| Rubber profile for noise reduction, length: 3300 mm,                                                                                             |                         |                                | 790126          |
| Headrest for Happy D.2, Paiova 5, for Happy D.2 Plus, materials polyurethane, white,                                                             | :                       |                                | 790009          |
| Waste and overflow Quadroval for bathtubs with central outlet, with flexible hose, outlet diameter 52 mm, bowden cable 700 mm,                   |                         |                                | 791219          |
| Waste and overflow Quadroval with water inlet, for bathtubs with central outlet, with flexible hose, outlet diameter 52 mm, bowden cable 700 mm, | *,                      |                                | 791220          |

## Happy D.2 Bathtub # 700316000000000

|< 1800 mm >|

| Waste and overflow Quadroval with base inlet, chrome, for bathtubs, with flexible hose, **, outlet diameter 52 mm, length of bowden cable 725 mm, | 791228 |
|---------------------------------------------------------------------------------------------------------------------------------------------------|--------|
|                                                                                                                                                   |        |

All drawings contain the necessary measurements which are subject to standard tolerances. They are stated in mm and are non-binding. Exact measurements, in particular for customised installation scenarios, can only be taken from the finished piece.