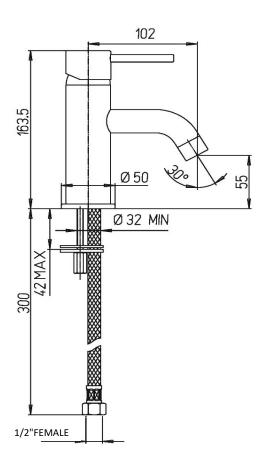

## c'Paini cox

Basin mixer without pop up waste

Finish: Chrome 78CR205

## For Equal Pressure only

Max. Operating Pressure: 500Kpa.

Min. Operating Pressure: 50Kpa.

Pipework must be flushed before installation

Please install as per manufacturers instructions in the box