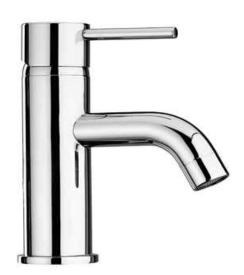

## c'Paini cox

Basin mixer without pop up waste

Finish: Chrome 78CR205





## Made in Italy

10 Year Warranty (2 Year for Black) WELS Rating: 4 Star - 7.5 L/min



## For Equal Pressure only

Max. Operating Pressure: 500Kpa.

Min. Operating Pressure: 50Kpa.

Pipework must be flushed before installation

Please install as per manufacturers instructions in the box

## **Available finishes:**

BK - Black

**GM** - Gun Metal

**CQ** - Brushed Nickel

BB - Brushed Brass



Due to our policy of continuous product development, the design and specification shown are subject to change without notice.

Please confirm all particulars with your sales consultant prior to purchase.