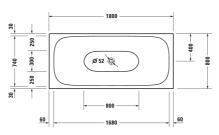

| Bathtub                                                                                                                                                                     | Dimension     | Weight          | Order number    |
|-----------------------------------------------------------------------------------------------------------------------------------------------------------------------------|---------------|-----------------|-----------------|
| freestanding, with seamless acrylic panel and support frame,<br>with two backrest slopes, with special waste and overflow,<br>sanitary acrylic , Filling capacity 165 litre |               |                 |                 |
|                                                                                                                                                                             |               |                 |                 |
| Colors                                                                                                                                                                      |               |                 |                 |
| 00 White Alpin                                                                                                                                                              |               |                 |                 |
|                                                                                                                                                                             |               |                 |                 |
| Variant                                                                                                                                                                     |               |                 |                 |
| Bathtub with metal frame Champagne Matt                                                                                                                                     | 1800 x 800 mm | 67.000 kilogram | 700443000B10000 |
| Bathtub with metal frame Black Matt                                                                                                                                         | 1800 x 800 mm | 67.000 kilogram | 700443000B20000 |

All drawings contain the necessary measurements which are subject to standard tolerances. They are stated in mm and are non-binding. Exact measurements, in particular for customised installation scenarios, can only be taken from the finished piece.