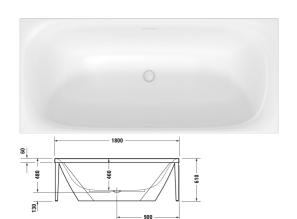

| Bathtub                                                                                                                                                                     | Dimension     | Weight          | Order number    |
|-----------------------------------------------------------------------------------------------------------------------------------------------------------------------------|---------------|-----------------|-----------------|
| freestanding, with seamless acrylic panel and support frame,<br>with two backrest slopes, with special waste and overflow,<br>sanitary acrylic , Filling capacity 165 litre |               |                 |                 |
|                                                                                                                                                                             |               |                 |                 |
| Colors                                                                                                                                                                      |               |                 |                 |
| 00 White Alpin                                                                                                                                                              |               |                 |                 |
|                                                                                                                                                                             |               |                 |                 |
| Variant                                                                                                                                                                     |               |                 |                 |
| Bathtub with metal frame Champagne Matt                                                                                                                                     | 1800 x 800 mm | 67.000 kilogram | 700443000B10000 |
| Bathtub with metal frame Black Matt                                                                                                                                         | 1800 x 800 mm | 67.000 kilogram | 700443000B20000 |

All drawings contain the necessary measurements which are subject to standard tolerances. They are stated in mm and are non-binding. Exact measurements, in particular for customised installation scenarios, can only be taken from the finished piece.