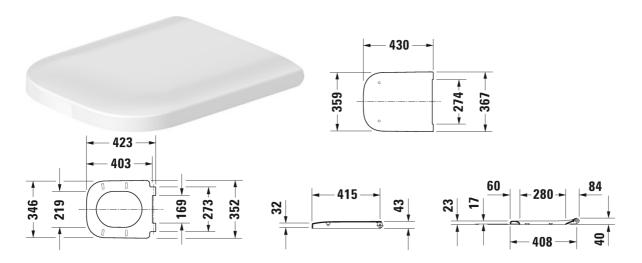

All drawings contain the necessary measurements which are subject to standard tolerances. They are stated in mm and are non-binding. Exact measurements, in particular for customised installation scenarios, can only be taken from the finished piece.