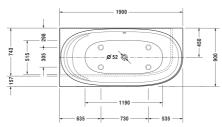

| Bathtub                                                                                                                                                                 | Dimension     | Weight           | Order number    |
|-------------------------------------------------------------------------------------------------------------------------------------------------------------------------|---------------|------------------|-----------------|
| corner left, with seamless panel and support frame, with one backrest slope, DuraSolid® A , Filling capacity 205 litre                                                  |               |                  |                 |
| Colors                                                                                                                                                                  |               |                  |                 |
| 00 White Alpin                                                                                                                                                          |               |                  |                 |
| Variant                                                                                                                                                                 |               |                  |                 |
| Basic model                                                                                                                                                             | 1900 x 900 mm | 105.000 kilogram | 700362000000000 |
| Suitable setting                                                                                                                                                        |               |                  |                 |
| Bathtub handle chrome                                                                                                                                                   |               |                  | 792804          |
| Suitable products                                                                                                                                                       |               |                  |                 |
| Rubber profile for noise reduction, length: 3300 mm,                                                                                                                    |               |                  | 790126          |
| Waste and overflow Quadroval with base inlet, chrome, for bathtubs, with flexible hose, **, outlet diameter 52 mm, length of bowden cable 725 mm,                       | 1             |                  | 791228          |
| Waste and overflow Quadroval chrome, for bathtubs with slim<br>bathtub rim, with flexible hose, outlet diameter 52 mm, length<br>of bowden cable 725 mm,                |               |                  | 791245          |
| Waste and overflow Quadroval with water inlet, chrome, *, for bathtubs with slim bathtub rim, with flexible hose, outlet diameter 52 mm, length of bowden cable 725 mm, |               |                  | 791248          |
|                                                                                                                                                                         |               |                  |                 |

All drawings contain the necessary measurements which are subject to standard tolerances. They are stated in mm and are non-binding. Exact measurements, in particular for customised installation scenarios, can only be taken from the finished piece.