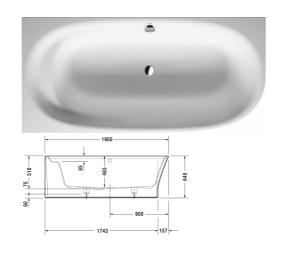

| Bathtub                                                                                                                                                                 | Dimension     | Weight           | Order number    |
|-------------------------------------------------------------------------------------------------------------------------------------------------------------------------|---------------|------------------|-----------------|
| corner left, with seamless panel and support frame, with one backrest slope, DuraSolid® A , Filling capacity 205 litre                                                  |               |                  |                 |
| Colors                                                                                                                                                                  |               |                  |                 |
| 00 White Alpin                                                                                                                                                          |               |                  |                 |
| Variant                                                                                                                                                                 |               |                  |                 |
| Basic model                                                                                                                                                             | 1900 x 900 mm | 105.000 kilogram | 700362000000000 |
| Suitable setting                                                                                                                                                        |               |                  |                 |
| Bathtub handle chrome                                                                                                                                                   |               |                  | 792804          |
| Suitable products                                                                                                                                                       |               |                  |                 |
| Rubber profile for noise reduction, length: 3300 mm,                                                                                                                    |               |                  | 790126          |
| Waste and overflow Quadroval with base inlet, chrome, for bathtubs, with flexible hose, **, outlet diameter 52 mm, length of bowden cable 725 mm,                       | 1             |                  | 791228          |
| Waste and overflow Quadroval chrome, for bathtubs with slim<br>bathtub rim, with flexible hose, outlet diameter 52 mm, length<br>of bowden cable 725 mm,                |               |                  | 791245          |
| Waste and overflow Quadroval with water inlet, chrome, *, for bathtubs with slim bathtub rim, with flexible hose, outlet diameter 52 mm, length of bowden cable 725 mm, |               |                  | 791248          |
|                                                                                                                                                                         |               |                  |                 |

All drawings contain the necessary measurements which are subject to standard tolerances. They are stated in mm and are non-binding. Exact measurements, in particular for customised installation scenarios, can only be taken from the finished piece.