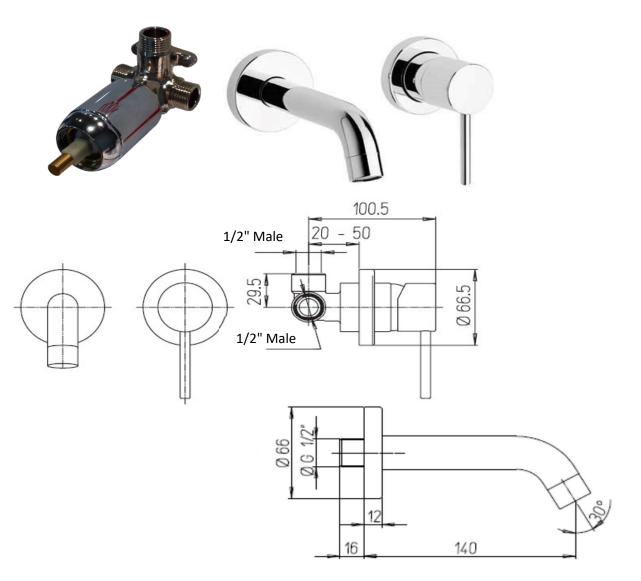

## *ήΡαιπί* сох

Paini Cox wall mounted basin mixer, 140mm long spout Finish: Chrome

78CR208