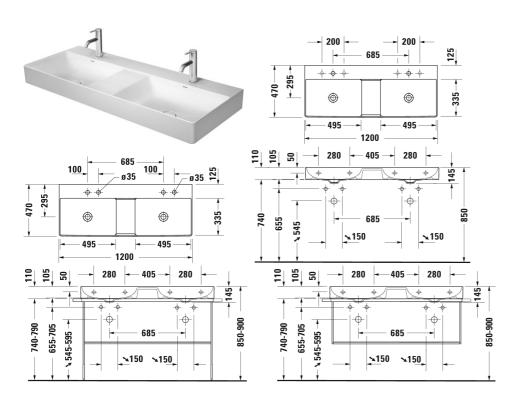

## **DuraSquare Double washbasin, double furniture washbasin** # 2353120040 / 2353120041 / 2353120044 / 2353120070

|< 1200 mm >|

| Double washbasin, double furniture washbasin                                                                                                                                                                      | Dimension     | Weight          | Order number |
|-------------------------------------------------------------------------------------------------------------------------------------------------------------------------------------------------------------------|---------------|-----------------|--------------|
| without overflow, with tap platform, ceramic covered slotted waste included, underneath glazed, 1200 mm                                                                                                           |               |                 |              |
| Colors                                                                                                                                                                                                            |               |                 |              |
| 00 White Alpin                                                                                                                                                                                                    |               |                 |              |
| Variant                                                                                                                                                                                                           |               |                 |              |
| ••                                                                                                                                                                                                                | 1200 x 470 mm | 29.000 kilogram | 2353120040   |
| •                                                                                                                                                                                                                 | 1200 x 470 mm | 29.000 kilogram | 2353120041   |
| •••                                                                                                                                                                                                               | 1200 x 470 mm | 29.000 kilogram | 2353120044   |
| ×                                                                                                                                                                                                                 | 1200 x 470 mm | 29.000 kilogram | 2353120070   |
| Infobox                                                                                                                                                                                                           |               |                 |              |
| Made from DuraCeram                                                                                                                                                                                               |               |                 |              |
| Sanitary ceramics with the special WonderGliss surface finish will remain clean and attractive-looking for a long time to come. When ordering WonderGliss please add a "1" as eleventh digit to the model number. |               |                 |              |
| Accessory                                                                                                                                                                                                         |               |                 |              |

All drawings contain the necessary measurements which are subject to standard tolerances. They are stated in mm and are non-binding. Exact measurements, in particular for customised installation scenarios, can only be taken from the finished piece.