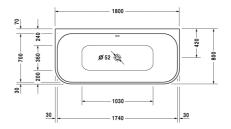

### |< 1800 mm >|

| Bathtub                                                                                                                                              | Dimension                  | Weight                       | Order number   |
|------------------------------------------------------------------------------------------------------------------------------------------------------|----------------------------|------------------------------|----------------|
| back-to-wall, with two backrest slopes, with integrated acry<br>panel and support frame, sanitary acrylic , Filling capacity 1<br>litre              |                            | -<br>-                       |                |
| Colors                                                                                                                                               |                            |                              |                |
| 00 White Alpin                                                                                                                                       |                            |                              |                |
| Variant                                                                                                                                              |                            |                              |                |
| Basic model                                                                                                                                          | 1800 x 800 mm              | 68.000 kilogram              | 70031800000000 |
| Infobox                                                                                                                                              |                            |                              |                |
| Please note that the integrated panel has a draft angle due                                                                                          | to the production process, | i.e. it runs not vertical do | wn             |
| Suitable setting                                                                                                                                     |                            |                              |                |
| LED coloured light with remote control for bathtubs, (white chrome -10)                                                                              | -00,                       |                              | 790840         |
| Bathtub handle chrome                                                                                                                                |                            |                              | 792804         |
| Suitable products                                                                                                                                    |                            |                              |                |
| Rubber profile for noise reduction, length: 3300 mm,                                                                                                 |                            |                              | 790126         |
| Headrest for Happy D.2, Paiova 5, for Happy D.2 Plus, mater polyurethane, white,                                                                     | rial:                      |                              | 790009         |
| Waste and overflow Quadroval for bathtubs with central out<br>with flexible hose, outlet diameter 52 mm, bowden cable 70<br>mm,                      |                            |                              | 791219         |
| Waste and overflow Quadroval with water inlet, for bathtub:<br>with central outlet, with flexible hose, outlet diameter 52 m<br>bowden cable 700 mm, |                            |                              | 791220         |