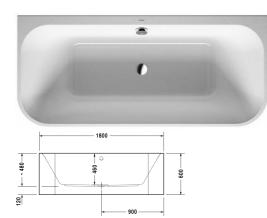

### |< 1800 mm >|

| Bathtub                                                                                                                                              | Dimension                  | Weight                       | Order number   |
|------------------------------------------------------------------------------------------------------------------------------------------------------|----------------------------|------------------------------|----------------|
| back-to-wall, with two backrest slopes, with integrated acry<br>panel and support frame, sanitary acrylic , Filling capacity 1<br>litre              |                            | -<br>-                       |                |
| Colors                                                                                                                                               |                            |                              |                |
| 00 White Alpin                                                                                                                                       |                            |                              |                |
| Variant                                                                                                                                              |                            |                              |                |
| Basic model                                                                                                                                          | 1800 x 800 mm              | 68.000 kilogram              | 70031800000000 |
| Infobox                                                                                                                                              |                            |                              |                |
| Please note that the integrated panel has a draft angle due                                                                                          | to the production process, | i.e. it runs not vertical do | wn             |
| Suitable setting                                                                                                                                     |                            |                              |                |
| LED coloured light with remote control for bathtubs, (white chrome -10)                                                                              | -00,                       |                              | 790840         |
| Bathtub handle chrome                                                                                                                                |                            |                              | 792804         |
| Suitable products                                                                                                                                    |                            |                              |                |
| Rubber profile for noise reduction, length: 3300 mm,                                                                                                 |                            |                              | 790126         |
| Headrest for Happy D.2, Paiova 5, for Happy D.2 Plus, mater polyurethane, white,                                                                     | rial:                      |                              | 790009         |
| Waste and overflow Quadroval for bathtubs with central out<br>with flexible hose, outlet diameter 52 mm, bowden cable 70<br>mm,                      |                            |                              | 791219         |
| Waste and overflow Quadroval with water inlet, for bathtub:<br>with central outlet, with flexible hose, outlet diameter 52 m<br>bowden cable 700 mm, |                            |                              | 791220         |