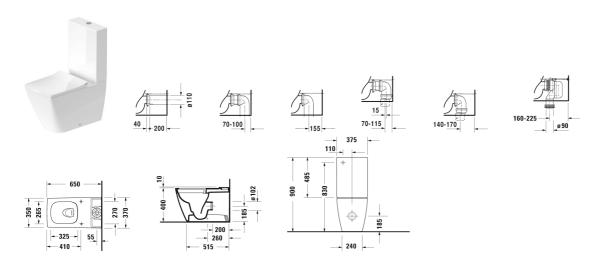

## Viu Toilet close-coupled Duravit Rimless® # 219109..00 / 219109..00

|< 350 mm >|

| Toilet close-coupled Duravit Rimless®                                                                                                                                                                   | Dimension          | Weight          | Order number |
|---------------------------------------------------------------------------------------------------------------------------------------------------------------------------------------------------------|--------------------|-----------------|--------------|
| rimless, washdown model, (without cistern), fixings included,<br>UWL class 1                                                                                                                            |                    |                 |              |
| Colors                                                                                                                                                                                                  |                    |                 |              |
| 00 White Alpin 20 HygieneGlaze (an antibacterial ceramic glazo<br>that provides almost indefinite effectiveness)                                                                                        | e                  |                 |              |
| Variant                                                                                                                                                                                                 |                    |                 |              |
| <ul> <li>4,5 l, Outlet for Vario connector set, for horizontal and vertical<br/>outlet, length adjustable from 70 - 170 mm, and vario<br/>connecting bend, vertical outlet from 155 - 225 mm</li> </ul> | al<br>350 x 650 mm | 38.900 kilogram | 21910900     |
| ♦ 4,5 l, Outlet for Vario connector set, for horizontal and vertica outlet, length adjustable from 70 - 170 mm, and vario connecting bend, vertical outlet from 155 - 225 mm                            | al<br>350 x 650 mm | 38.900 kilogram | 21910900     |
| Sanitary ceramics with the special WonderGliss surface finish vitime to come. When ordering WonderGliss please add a "1" as eleventh digit                                                              |                    | ,,              |              |
| Accessory                                                                                                                                                                                               |                    |                 |              |
| Vario connecting bend for vertical outlet                                                                                                                                                               | Ø 100 mm           | 0.700 kilogram  | 899025       |
| Vario connector set incl. excenter                                                                                                                                                                      | Ø 110 mm           | 1.500 kilogram  | 001422       |
| Suitable products                                                                                                                                                                                       |                    |                 |              |
| Cistern with Dual Flush mechanism, chrome, concealed left supply, 375 x 130 mm                                                                                                                          | 375 x 130 mm       |                 | 094200       |
| Toilet seat and cover removable, hinges stainless steel, withou soft closure,                                                                                                                           | t                  |                 | 002121       |

All drawings contain the necessary measurements which are subject to standard tolerances. They are stated in mm and are non-binding. Exact measurements, in particular for customised installation scenarios, can only be taken from the finished piece.