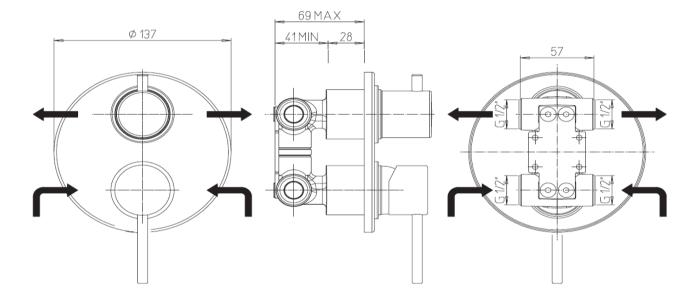

## For Equal Pressure only

Max. Operating Pressure: 500Kpa.

Min. Operating Pressure: 50Kpa.

Pipework must be flushed before installation

Please install as per manufacturers instructions in the box