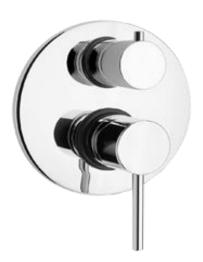

## c'Paini cox

Paini Cox shower / bath mixer with diverter

Finish: Chrome 78CR6911

## Available finishes:

**CQ** - Brushed Nickel

BK - Black

Due to our policy of continuous product development, the design and specification shown are subject to change without notice.

Please confirm all particulars with your sales consultant prior to purchase