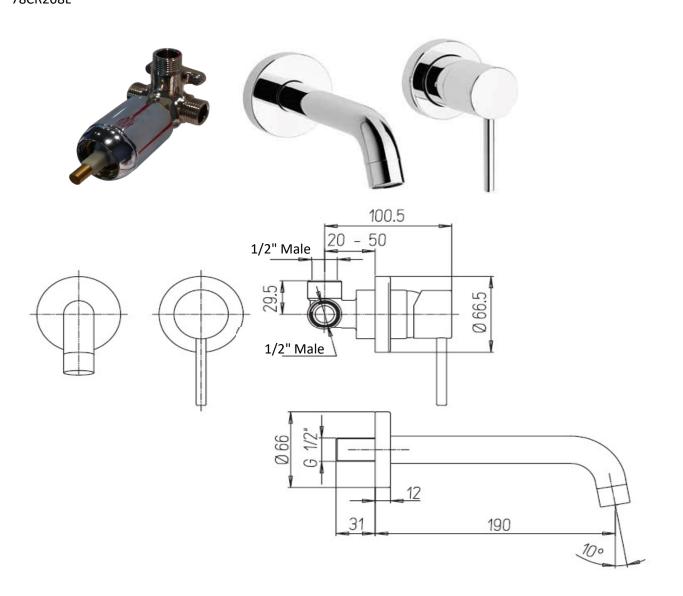

## *ήΡαιπί* сох

Paini Cox wall mounted basin mixer, 190mm long spout Finish: Chrome 78CR208L