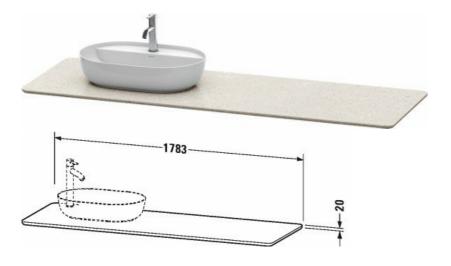

| Quartz stone console                                                                                                  | Dimension               | Weight                   | Order number |
|-----------------------------------------------------------------------------------------------------------------------|-------------------------|--------------------------|--------------|
| 1 countertop with one cut-out left or right, for vanity units for console                                             |                         |                          |              |
| Colors                                                                                                                |                         |                          |              |
| M17 Quartz Stone White Structure M25 Quartz Stone Sand<br>Structure M33 Quartz Stone Grey Structure                   |                         |                          |              |
| Variant                                                                                                               |                         |                          |              |
|                                                                                                                       | 1783 x 595 mm           |                          | LU9468 L/R   |
| Infobox                                                                                                               |                         |                          |              |
| suitable for vanity unit # LU9563, LU9568, Mounting instruction ordering:, - $L/R$ = Washbasin left or right possible | ns, please see vanity u | nit, Please specify when |              |
|                                                                                                                       |                         |                          |              |
| Suitable products                                                                                                     |                         |                          |              |
| Vanit unit for console floor-standing 2 pull-out compartments, $1733 \times 570 \text{ mm}$                           | 1733 x 570 mm           |                          | LU9563 L/R   |
| Vanit unit for console floor-standing 2 drawers, 2 pull-out compartments, 1733 x 570 mm                               | 1733 x 570 mm           |                          | LU9568 L/R   |
|                                                                                                                       |                         |                          |              |

All drawings contain the necessary measurements which are subject to standard tolerances. They are stated in mm and are non-binding. Exact measurements, in particular for customised installation scenarios, can only be taken from the finished piece.