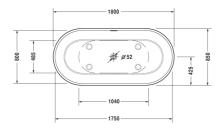

## |< 1800 millimetre >|

| freestanding, with seamless panel and support frame, with two<br>backrest slopes, with special waste and overflow, DuraSolid A Colors O0 White Alpin Variant |                      |                 |
|--------------------------------------------------------------------------------------------------------------------------------------------------------------|----------------------|-----------------|
| 00 White Alpin<br>Variant                                                                                                                                    |                      |                 |
| Variant                                                                                                                                                      |                      |                 |
|                                                                                                                                                              |                      |                 |
|                                                                                                                                                              |                      |                 |
| Basic model 1800 x 850 millimet                                                                                                                              | tre 114.000 kilogram | 700434000000000 |
| Suitable setting                                                                                                                                             |                      |                 |
| Sound for bathtubs                                                                                                                                           |                      | 791851          |

All drawings contain the necessary measurements which are subject to standard tolerances. They are stated in mm and are non-binding. Exact measurements, in particular for customised installation scenarios, can only be taken from the finished ceramic piece.