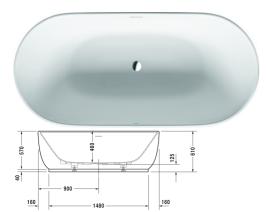

## |< 1800 millimetre >|

| freestanding, with seamless panel and support frame, with two<br>backrest slopes, with special waste and overflow, DuraSolid A Colors O0 White Alpin Variant |                      |                 |
|--------------------------------------------------------------------------------------------------------------------------------------------------------------|----------------------|-----------------|
| 00 White Alpin<br>Variant                                                                                                                                    |                      |                 |
| Variant                                                                                                                                                      |                      |                 |
|                                                                                                                                                              |                      |                 |
|                                                                                                                                                              |                      |                 |
| Basic model 1800 x 850 millimet                                                                                                                              | tre 114.000 kilogram | 700434000000000 |
| Suitable setting                                                                                                                                             |                      |                 |
| Sound for bathtubs                                                                                                                                           |                      | 791851          |

All drawings contain the necessary measurements which are subject to standard tolerances. They are stated in mm and are non-binding. Exact measurements, in particular for customised installation scenarios, can only be taken from the finished ceramic piece.