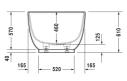

## |< 1800 millimetre >|

| freestanding, with seamless panel and support frame, with two<br>backrest slopes, with special waste and overflow, DuraSolid A Colors O0 White Alpin Variant |                      |                 |
|--------------------------------------------------------------------------------------------------------------------------------------------------------------|----------------------|-----------------|
| 00 White Alpin<br>Variant                                                                                                                                    |                      |                 |
| Variant                                                                                                                                                      |                      |                 |
|                                                                                                                                                              |                      |                 |
|                                                                                                                                                              |                      |                 |
| Basic model 1800 x 850 millimet                                                                                                                              | tre 114.000 kilogram | 700434000000000 |
| Suitable setting                                                                                                                                             |                      |                 |
| Sound for bathtubs                                                                                                                                           |                      | 791851          |

All drawings contain the necessary measurements which are subject to standard tolerances. They are stated in mm and are non-binding. Exact measurements, in particular for customised installation scenarios, can only be taken from the finished ceramic piece.