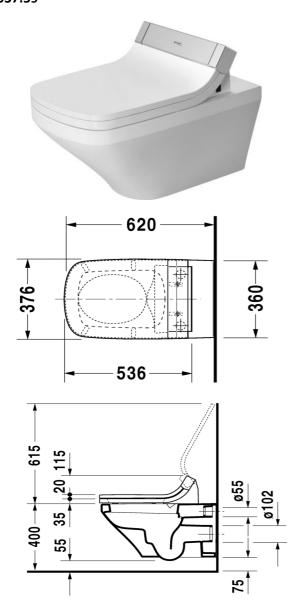

## DURAVIT DuraStyle

Duravit DuraStyle wall mounted toilet for SensoWash (Requires SensoWash C shower toilet seat 610200) **2537.59** 

(Requires SensoWash Slim shower toilet seat 611200)

5 Year warranty (Vitreous China) WELS Rating: 4 Star - 4.5/3 L