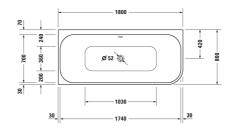

## |< 1800 mm >|

| Bathtub                                                                                                                                                | Dimension              | Weight                           | Order number    |
|--------------------------------------------------------------------------------------------------------------------------------------------------------|------------------------|----------------------------------|-----------------|
| corner left, with two backrest slopes, with integrated acrylic<br>panel and support frame, sanitary acrylic , Filling capacity 180<br>litre            |                        | incigin                          |                 |
| Colors                                                                                                                                                 |                        |                                  |                 |
| M80 Graphit Super Matt                                                                                                                                 |                        |                                  |                 |
| Variant                                                                                                                                                |                        |                                  |                 |
| Bathtub in white with acrylic panel Graphite Super Matt                                                                                                | 1800 x 800 mm          | 64.000 kilogram                  | 700449800000000 |
| Infobox                                                                                                                                                |                        |                                  |                 |
| Please note that the integrated panel has a draft angle due to t                                                                                       | the production process | , i.e. it runs not vertical down |                 |
| Suitable setting                                                                                                                                       |                        |                                  |                 |
| LED coloured light with remote control for bathtubs, (white -O(<br>chrome -10)                                                                         | Ο,                     |                                  | 790840          |
| Bathtub handle chrome                                                                                                                                  |                        |                                  | 792804          |
| Suitable products                                                                                                                                      |                        |                                  |                 |
| Rubber profile for noise reduction, length: 3300 mm,                                                                                                   |                        |                                  | 790126          |
| Headrest for Happy D.2, Paiova 5, for Happy D.2 Plus, material:<br>polyurethane, white,                                                                | :                      |                                  | 790009          |
| Waste and overflow Quadroval for bathtubs with central outlet,<br>with flexible hose, outlet diameter 52 mm, bowden cable 700<br>mm,                   |                        |                                  | 791219          |
| Waste and overflow Quadroval with water inlet, for bathtubs<br>with central outlet, with flexible hose, outlet diameter 52 mm,<br>bowden cable 700 mm, | *,                     |                                  | 791220          |

All drawings contain the necessary measurements which are subject to standard tolerances. They are stated in mm and are non-binding. Exact measurements, in particular for customised installation scenarios, can only be taken from the finished piece.