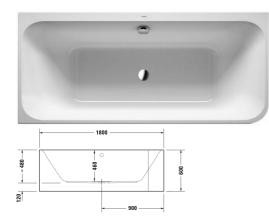

## |< 1800 mm >|

| Bathtub                                                                                                                                                | Dimension              | Weight                           | Order number    |
|--------------------------------------------------------------------------------------------------------------------------------------------------------|------------------------|----------------------------------|-----------------|
| corner left, with two backrest slopes, with integrated acrylic<br>panel and support frame, sanitary acrylic , Filling capacity 180<br>litre            |                        | incigin                          |                 |
| Colors                                                                                                                                                 |                        |                                  |                 |
| M80 Graphit Super Matt                                                                                                                                 |                        |                                  |                 |
| Variant                                                                                                                                                |                        |                                  |                 |
| Bathtub in white with acrylic panel Graphite Super Matt                                                                                                | 1800 x 800 mm          | 64.000 kilogram                  | 700449800000000 |
| Infobox                                                                                                                                                |                        |                                  |                 |
| Please note that the integrated panel has a draft angle due to t                                                                                       | the production process | , i.e. it runs not vertical down |                 |
| Suitable setting                                                                                                                                       |                        |                                  |                 |
| LED coloured light with remote control for bathtubs, (white -O(<br>chrome -10)                                                                         | Ο,                     |                                  | 790840          |
| Bathtub handle chrome                                                                                                                                  |                        |                                  | 792804          |
| Suitable products                                                                                                                                      |                        |                                  |                 |
| Rubber profile for noise reduction, length: 3300 mm,                                                                                                   |                        |                                  | 790126          |
| Headrest for Happy D.2, Paiova 5, for Happy D.2 Plus, material:<br>polyurethane, white,                                                                | :                      |                                  | 790009          |
| Waste and overflow Quadroval for bathtubs with central outlet,<br>with flexible hose, outlet diameter 52 mm, bowden cable 700<br>mm,                   |                        |                                  | 791219          |
| Waste and overflow Quadroval with water inlet, for bathtubs<br>with central outlet, with flexible hose, outlet diameter 52 mm,<br>bowden cable 700 mm, | *,                     |                                  | 791220          |

All drawings contain the necessary measurements which are subject to standard tolerances. They are stated in mm and are non-binding. Exact measurements, in particular for customised installation scenarios, can only be taken from the finished piece.