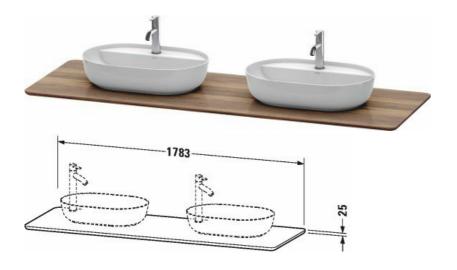

| Real wood massive console                                                                                                                    | Dimension                       | Weight | Order number |
|----------------------------------------------------------------------------------------------------------------------------------------------|---------------------------------|--------|--------------|
| 1 console with two cut-outs, for vanity units for conso                                                                                      | ole                             |        |              |
| _                                                                                                                                            |                                 |        |              |
| Colors                                                                                                                                       |                                 |        |              |
| M77 American Walnut Solid Wood                                                                                                               |                                 |        |              |
| Variant                                                                                                                                      |                                 |        |              |
|                                                                                                                                              | 1783 x 595 mm                   |        | LU9462B7777  |
| Infobox                                                                                                                                      |                                 |        |              |
| suitable for vanity unit # LU9562, LU9567, Mounting instructions, please see vanity unit                                                     |                                 |        |              |
|                                                                                                                                              |                                 |        |              |
| Suitable products                                                                                                                            |                                 |        |              |
| Vanit unit for console floor-standing 2 pull-out comp.<br>1733 x 570 mm                                                                      | artments, 1733 x 570 mm         |        | LU9562 B     |
| Vanit unit for console floor-standing 2 drawers, 2 pul<br>compartments, upper drawer including cut-out for si<br>siphon cover, 1733 x 570 mm | l-out<br>phon and 1733 x 570 mm |        | LU9567 B     |
|                                                                                                                                              |                                 |        |              |