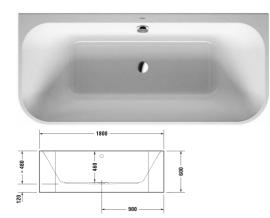

## Happy D.2 Plus Bathtub # 70045180000000

## |< 1800 mm >|

|                                                                                                                                                          | <u> </u>              |                                  |                 |
|----------------------------------------------------------------------------------------------------------------------------------------------------------|-----------------------|----------------------------------|-----------------|
| Bathtub                                                                                                                                                  | Dimension             | Weight                           | Order number    |
| back-to-wall, with two backrest slopes, with integrated acrylic<br>panel and support frame, sanitary acrylic , Filling capacity 180<br>litre             |                       |                                  |                 |
| Colors                                                                                                                                                   |                       |                                  |                 |
| M80 Graphit Super Matt                                                                                                                                   |                       |                                  |                 |
| Variant                                                                                                                                                  |                       |                                  |                 |
| Bathtub in white with acrylic panel Graphite Super Matt                                                                                                  | 1800 x 800 mm         | 68.000 kilogram                  | 700451800000000 |
| Infobox                                                                                                                                                  |                       |                                  |                 |
| Please note that the integrated panel has a draft angle due to t                                                                                         | he production process | , i.e. it runs not vertical down |                 |
| Suitable setting                                                                                                                                         |                       |                                  |                 |
| LED coloured light with remote control for bathtubs, (white -00 chrome -10)                                                                              | 1                     |                                  | 790840          |
| Bathtub handle chrome                                                                                                                                    |                       |                                  | 792804          |
| Suitable products                                                                                                                                        |                       |                                  |                 |
| Rubber profile for noise reduction, length: 3300 mm,                                                                                                     |                       |                                  | 790126          |
| Headrest for Happy D.2, Paiova 5, for Happy D.2 Plus, material: polyurethane, white,                                                                     |                       |                                  | 790009          |
| Waste and overflow Quadroval for bathtubs with central outlet,<br>with flexible hose, outlet diameter 52 mm, bowden cable 700<br>mm,                     |                       |                                  | 791219          |
| Waste and overflow Quadroval with water inlet, for bathtubs<br>with central outlet, with flexible hose, outlet diameter 52 mm, *<br>bowden cable 700 mm, | ۶,                    |                                  | 791220          |