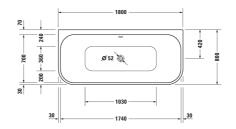

## Happy D.2 Plus Bathtub # 70045180000000

## |< 1800 mm >|

|                                                                                                                                                          | <u> </u>              |                                  |                 |
|----------------------------------------------------------------------------------------------------------------------------------------------------------|-----------------------|----------------------------------|-----------------|
| Bathtub                                                                                                                                                  | Dimension             | Weight                           | Order number    |
| back-to-wall, with two backrest slopes, with integrated acrylic<br>panel and support frame, sanitary acrylic , Filling capacity 180<br>litre             |                       |                                  |                 |
| Colors                                                                                                                                                   |                       |                                  |                 |
| M80 Graphit Super Matt                                                                                                                                   |                       |                                  |                 |
| Variant                                                                                                                                                  |                       |                                  |                 |
| Bathtub in white with acrylic panel Graphite Super Matt                                                                                                  | 1800 x 800 mm         | 68.000 kilogram                  | 700451800000000 |
| Infobox                                                                                                                                                  |                       |                                  |                 |
| Please note that the integrated panel has a draft angle due to t                                                                                         | he production process | , i.e. it runs not vertical down |                 |
| Suitable setting                                                                                                                                         |                       |                                  |                 |
| LED coloured light with remote control for bathtubs, (white -00 chrome -10)                                                                              | 1                     |                                  | 790840          |
| Bathtub handle chrome                                                                                                                                    |                       |                                  | 792804          |
| Suitable products                                                                                                                                        |                       |                                  |                 |
| Rubber profile for noise reduction, length: 3300 mm,                                                                                                     |                       |                                  | 790126          |
| Headrest for Happy D.2, Paiova 5, for Happy D.2 Plus, material: polyurethane, white,                                                                     |                       |                                  | 790009          |
| Waste and overflow Quadroval for bathtubs with central outlet,<br>with flexible hose, outlet diameter 52 mm, bowden cable 700<br>mm,                     |                       |                                  | 791219          |
| Waste and overflow Quadroval with water inlet, for bathtubs<br>with central outlet, with flexible hose, outlet diameter 52 mm, *<br>bowden cable 700 mm, | ۶,                    |                                  | 791220          |