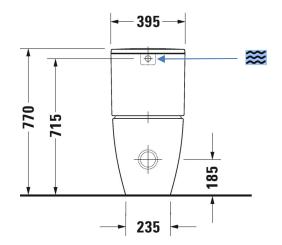

## DURAVIT ME by Starck

Duravit ME by Starck, back to wall toilet suite and connector, centre back water inlet

(Requires soft close seat 020.19)

2170.09

5 Year warranty (Vitreous China) WELS Rating: 4 Star - 4.5/3 L

Above connector sold

Separately, if required

#8990250000

ø 90

15 2 400-200 265 520

3 itres per half flush 3.4 litres per averge flush

Max. Operating Pressure: 500Kpa. Min. Operating Pressure: 50Kpa. Pipework must be flushed before installation Please install as per manufacturers instructions in the box