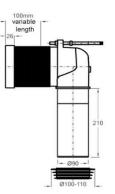

Above connector sold

Separately, if required

#8990250000

ø 90

15 2 400-200 265 520

3 itres per half flush 3.4 litres per averge flush

Max. Operating Pressure: 500Kpa. Min. Operating Pressure: 50Kpa. Pipework must be flushed before installation Please install as per manufacturers instructions in the box