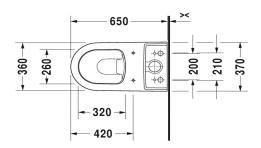

## DURAVIT ME by Starck

Duravit ME by Starck, back to wall toilet suite and connector, centre back water inlet

(Requires soft close seat 020.19)

2170.09

5 Year warranty (Vitreous China) WELS Rating: 4 Star - 4.5/3 L

Above connector sold

Separately, if required

#8990250000

ø 90

15 2 400-200 265 520

3 itres per half flush 3.4 litres per averge flush

Max. Operating Pressure: 500Kpa. Min. Operating Pressure: 50Kpa. Pipework must be flushed before installation Please install as per manufacturers instructions in the box