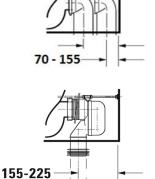

Above connector sold

Separately, if required

#8990250000

ø 90

15 2 400-200 265 520

3 itres per half flush 3.4 litres per averge flush

Max. Operating Pressure: 500Kpa. Min. Operating Pressure: 50Kpa. Pipework must be flushed before installation Please install as per manufacturers instructions in the box