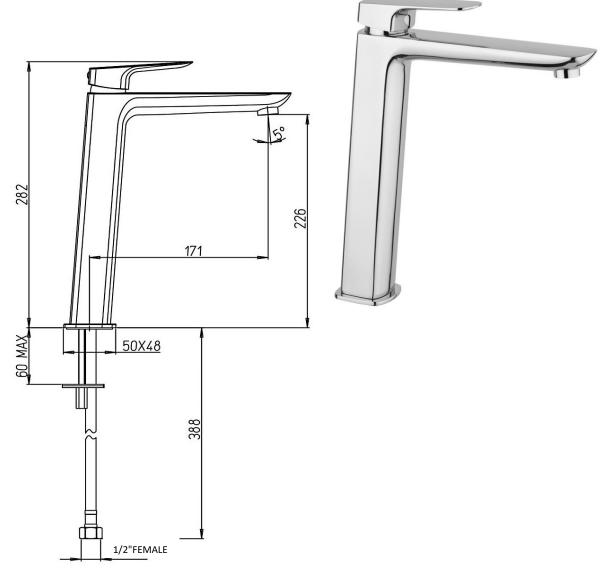

## ப்சவார் Nove

Paini Nove basin mixer, 171mm projection Finish: Chrome 09CR205LL

## Made in Italy

10 Year Warranty (2 Year for Black) WELS Rating: 4 Star - 7.5 Litres/Min

| * The more<br>stars the more<br>water efficient                 |                                                             | Available finishes: | _ |
|-----------------------------------------------------------------|-------------------------------------------------------------|---------------------|---|
| WATER<br>RATING                                                 | For Equal Pressure only                                     | BK - Black          |   |
| Water Consumption                                               | Max. Operating Pressure: 500Kpa.                            |                     |   |
| 7.5                                                             | Min. Operating Pressure: 50Kpa.                             | GM - Gun Metal      |   |
| litres per minute<br>When tested in accordance with ASINZS 6400 | Pipework must be flushed before installation                |                     |   |
| Mains Pressure                                                  | Please install as per manufacturers instructions in the box | CQ - Brushed Nickel |   |