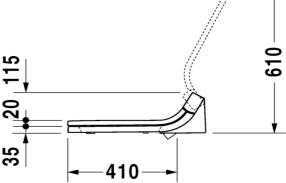

## DURAVIT SensoWash C by Starck

SensoWash C shower toilet seat with heated seat, fan, remote control and concealed connection for Starck 2, Starck 3 and Darling New ranges **610001** 

- 2 Year warranty (Toilet seat)
- 1 Year working parts & fittings