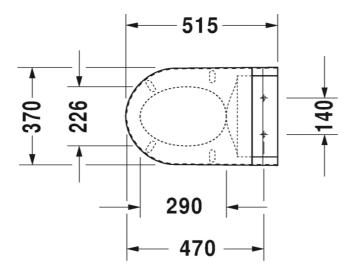

## DURAVIT SensoWash C by Starck

SensoWash C shower toilet seat with heated seat, fan, remote control and concealed connection for Starck 2, Starck 3 and Darling New ranges **610001** 

- 2 Year warranty (Toilet seat)
- 1 Year working parts & fittings