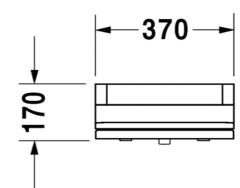

## DURAVIT SensoWash C by Starck

SensoWash C shower toilet seat with heated seat, fan, remote control and concealed connection for Starck 2, Starck 3 and Darling New ranges **610001** 

- 2 Year warranty (Toilet seat)
- 1 Year working parts & fittings