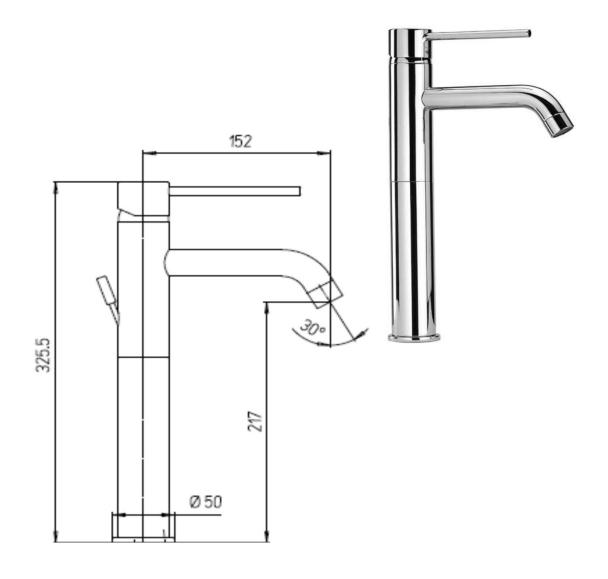

## *ήΡαιπί* сох

Paini Cox extended basin mixer Finish: Chrome 78CR205LL



## Made in Italy

10 Year Warranty (2 Year for Black) Available finishes: WELS Rating: 4 Star - 7.5 L/min BK - Black For Equal Pressure only GM - Gun Metal Max. Operating Pressure: 500Kpa. 7.5 Min. Operating Pressure: 50Kpa. CQ - Brushed Nickel litres per minute Pipework must be flushed before installation Mains Pressure BB - Brushed Brass Please install as per manufacturers instructions in the box

> Due to our policy of continuous product development, the design and specification shown are subject to change without notice. Please confirm all particulars with your sales consultant prior to purchase.