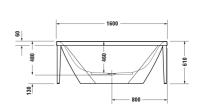

All drawings contain the necessary measurements which are subject to standard tolerances. They are stated in mm and are non-binding. Exact measurements, in particular for customised installation scenarios, can only be taken from the finished piece.