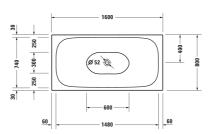

All drawings contain the necessary measurements which are subject to standard tolerances. They are stated in mm and are non-binding. Exact measurements, in particular for customised installation scenarios, can only be taken from the finished piece.