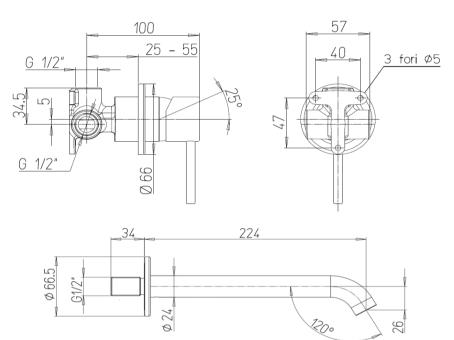

## ப் Paini cox 02

Paini Cox O2 wall mounted basin mixer 220mm spout

Finish: Chrome 78CR208LO

## **For Equal Pressure only**

Max. Operating Pressure: 500Kpa. Min. Operating Pressure: 50Kpa. Pipework must be flushed before installation Please install as per manufacturers instructions in the box **Available finishes:** 