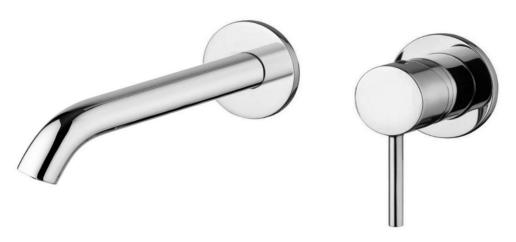

## ப் Paini cox 02

Paini Cox O2 wall mounted basin mixer 220mm spout

Finish: Chrome 78CR208LO