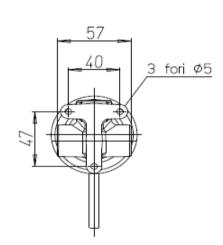

## For Equal Pressure only

Max. Operating Pressure: 500Kpa.

Min. Operating Pressure: 50Kpa.

Pipework must be flushed before installation

Please install as per manufacturers instructions in the box

Available finishes:
CR - Chrome