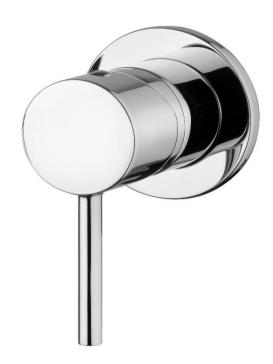

## င်ာPaini COX 02

Paini Cox O2 shower mixer with small faceplate

Finish: Chrome 78CR690OSM