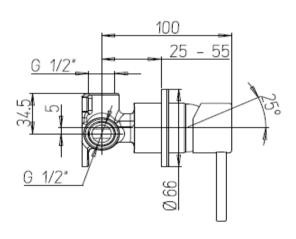

## For Equal Pressure only

Max. Operating Pressure: 500Kpa.

Min. Operating Pressure: 50Kpa.

Pipework must be flushed before installation

Please install as per manufacturers instructions in the box

Available finishes:
CR - Chrome