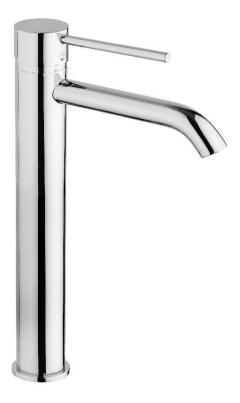

## *ப்Paini* COX O2

Paini Cox O2 extended basin mixer Finish: Chrome 78CR205OLL

Made in Italy 10 Year Warranty (2 Year for Black Water Efficiency: 5 Star Water Consumption: 5.5 L/min

| nty (2 Year for Black)<br>cv: 5 Star                                                                        | Available finishes:<br>CR - Chrome |
|-------------------------------------------------------------------------------------------------------------|------------------------------------|
| ption: 5.5 L/min                                                                                            | BK - Black                         |
| For Equal Pressure only                                                                                     | <b>GM</b> - Gun Metal              |
| Max. Operating Pressure: 500Kpa.<br>Min. Operating Pressure: 50Kpa.                                         | CQ - Brushed Nickel                |
| Pipework must be flushed before installation<br>Please install as per manufacturers instructions in the box | BB - Brushed Brass                 |