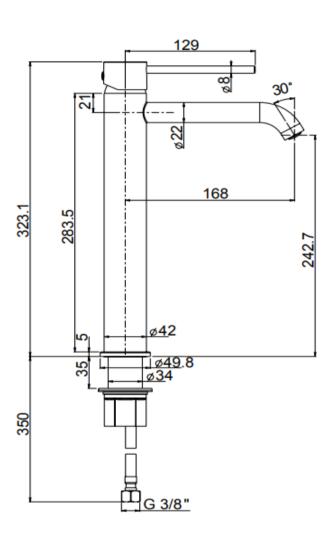

## *ப்Paini* COX O2

Paini Cox O2 extended basin mixer Finish: Chrome 78CR205OLL

Made in Italy 10 Year Warranty (2 Year for Black Water Efficiency: 5 Star Water Consumption: 5.5 L/min

| nty (2 Year for Black)<br>cv: 5 Star                                                                        | Available finishes:<br>CR - Chrome |
|-------------------------------------------------------------------------------------------------------------|------------------------------------|
| ption: 5.5 L/min                                                                                            | BK - Black                         |
| For Equal Pressure only                                                                                     | <b>GM</b> - Gun Metal              |
| Max. Operating Pressure: 500Kpa.<br>Min. Operating Pressure: 50Kpa.                                         | CQ - Brushed Nickel                |
| Pipework must be flushed before installation<br>Please install as per manufacturers instructions in the box | BB - Brushed Brass                 |