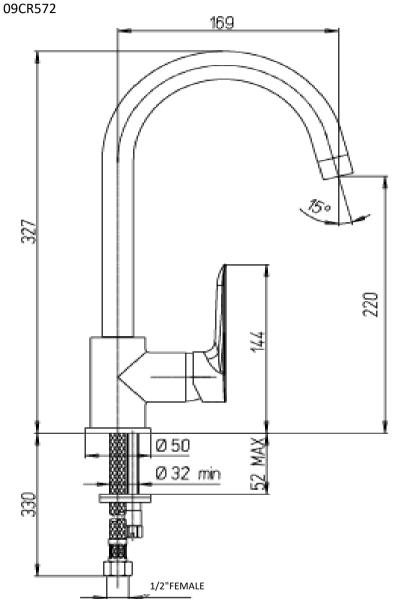

## (i) Paini Nove

Paini Nove kitchen mixer with round spout

Finish: Chrome

## Made in Italy

10 Year Warranty (2 Year for Black)

Water Efficiency: 5 Star

Water Consumption: 5.5L/min

## For Equal Pressure only

Max. Operating Pressure: 500Kpa.

Min. Operating Pressure: 50Kpa.

Pipework must be flushed before installation

Please install as per manufacturers instructions in the box

## **Available finishes:**

CR - Chrome

BK - Black

**GM** - Gun Metal

**CQ** - Brushed Nickel

Due to our policy of continuous product development, the design and specification shown are subject to change without notice.