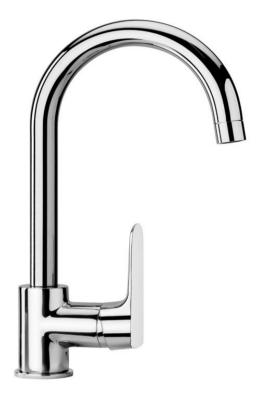

## (i) Paini Nove

Paini Nove kitchen mixer with round spout

Finish: Chrome

## **Available finishes:**

CR - Chrome

BK - Black

**GM** - Gun Metal

**CQ** - Brushed Nickel

Due to our policy of continuous product development, the design and specification shown are subject to change without notice.