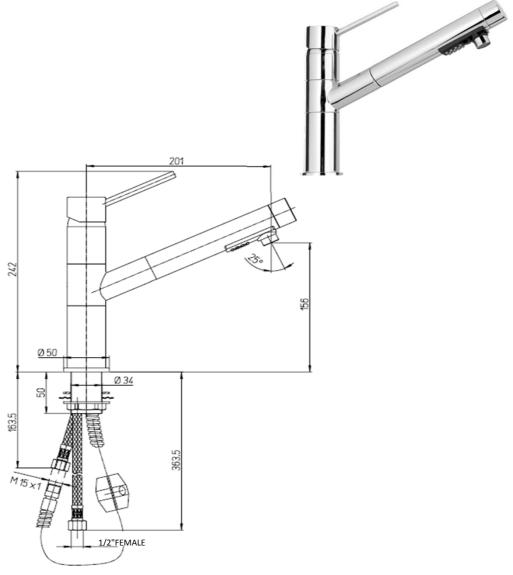

*άΡαιπί* cox

Paini Cox kitchen mixer with pull out spray Finish: Chrome 78CR568

Made in Italy 5 Year Warranty WELS Rating: 4 Star - 7.5 L/min

Max. Operating Pressure: 500Kpa. Min. Operating Pressure: 50Kpa. Pipework must be flushed before installation Please install as per manufacturers instructions in the box