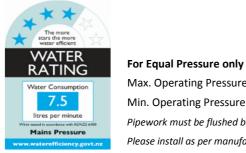

*άΡαιπί* cox

Paini Cox kitchen mixer with pull out spray Finish: Chrome 78CR568

Made in Italy 5 Year Warranty WELS Rating: 4 Star - 7.5 L/min

Max. Operating Pressure: 500Kpa. Min. Operating Pressure: 50Kpa. Pipework must be flushed before installation Please install as per manufacturers instructions in the box