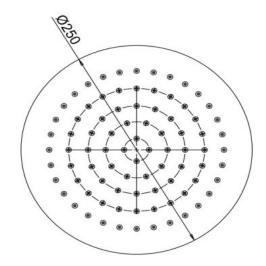

Paini stainless steel ultra flat shower head 250mm diameter

Finish: Chrome

## 50CR759UFR250











## Made in Italy

10 Year Warranty

WELS Rating: 4 Star - 7.5 L/min



## For Equal Pressure only

Max. Operating Pressure: 500Kpa.

Min. Operating Pressure: 50Kpa.

Pipework must be flushed before installation

Please install as per manufacturers instructions in the box

 $\label{thm:policy} \textit{Due to our policy of continuous product development, the design and specification shown are subject to change without notice.}$ 

Please confirm all particulars with your sales consultant prior to purchase.