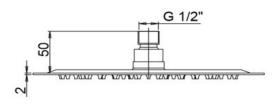

## 50CR759UFR250

## For Equal Pressure only

Max. Operating Pressure: 500Kpa.

Min. Operating Pressure: 50Kpa.

Pipework must be flushed before installation

Please install as per manufacturers instructions in the box

 $\label{thm:policy} \textit{Due to our policy of continuous product development, the design and specification shown are subject to change without notice.}$ 