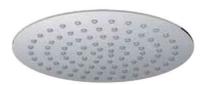

Paini stainless steel ultra flat shower head 250mm diameter

Finish: Chrome

## 50CR759UFR250

## Made in Italy

10 Year Warranty

WELS Rating: 4 Star - 7.5 L/min

## For Equal Pressure only

Max. Operating Pressure: 500Kpa.

Min. Operating Pressure: 50Kpa.

Pipework must be flushed before installation

Please install as per manufacturers instructions in the box

 $\label{thm:policy} \textit{Due to our policy of continuous product development, the design and specification shown are subject to change without notice.}$ 