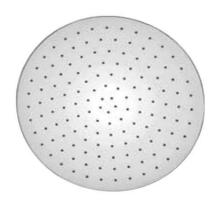

Paini stainless steel ultra flat shower head 250mm diameter

Finish: Chrome

## 50CR759UFR250

## Made in Italy

10 Year Warranty

WELS Rating: 4 Star - 7.5 L/min

## For Equal Pressure only

Max. Operating Pressure: 500Kpa.

Min. Operating Pressure: 50Kpa.

Pipework must be flushed before installation

Please install as per manufacturers instructions in the box

 $\label{thm:policy} \textit{Due to our policy of continuous product development, the design and specification shown are subject to change without notice.}$ 