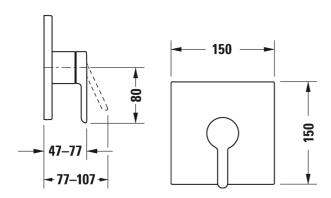

All drawings contain the necessary measurements which are subject to standard tolerances. They are stated in mm and are non-binding. Exact measurements, in particular for customised installation scenarios, can only be taken from the finished piece.