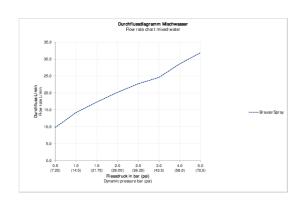

## C.1 Single lever shower mixer for concealed installation # C142100090..

| Single lever shower mixer for concealed installation                                                                                                                                                 | Dimension | Weight | Order number |
|------------------------------------------------------------------------------------------------------------------------------------------------------------------------------------------------------|-----------|--------|--------------|
| connection type: basic set for concealed installation, ceram cartridge, 1 outlet, square escutcheon 150 x 150 mm, inclu visible parts with functional unit, recommended operating pressure 3 - 5 bar |           |        |              |
| Colors                                                                                                                                                                                               |           |        |              |
| 10 Chrome 46 Black Matt                                                                                                                                                                              |           |        |              |
| Variant                                                                                                                                                                                              |           |        |              |
| surface chrome, flow rate 24,6 l/min (3 bar)                                                                                                                                                         |           |        | C142100090   |
| Necessary accessory                                                                                                                                                                                  |           |        |              |
| Bluebox® 19,05 mm (3/4") BLUEBOX® is a registered trademark of Oras Oy, Basic set for concealed installation, Installation depth 75 mm - 105 mm, with shut-off valves                                |           |        | GK0900001    |
| Bluebox® 12,7 mm (1/2") BLUEBOX® is a registered trader of Oras Oy, Basic set for concealed installation, Installation depth 75 mm - 105 mm, without shut-off valves, connection DN15                |           |        | GK0900000    |
|                                                                                                                                                                                                      |           |        |              |