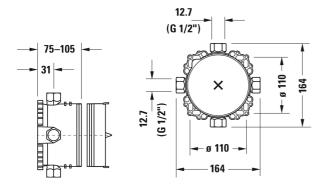

## Faucet Accessories Bluebox® 12,7 mm (1/2") # GK0900000

| Bluebox® 12,7 mm (1/2")                                                                                                                                               | Dimension | Weight | Order number |
|-----------------------------------------------------------------------------------------------------------------------------------------------------------------------|-----------|--------|--------------|
| BLUEBOX® is a registered trademark of Oras Oy, Basic set for concealed installation, Installation depth 75 mm - 105 mm, without shut-off valves, connection size DN15 |           |        |              |
| Colors                                                                                                                                                                |           |        |              |
|                                                                                                                                                                       |           |        |              |
| Variant                                                                                                                                                               |           |        |              |
|                                                                                                                                                                       |           |        |              |
|                                                                                                                                                                       |           |        |              |

All drawings contain the necessary measurements which are subject to standard tolerances. They are stated in mm and are non-binding. Exact measurements, in particular for customised installation scenarios, can only be taken from the finished piece.