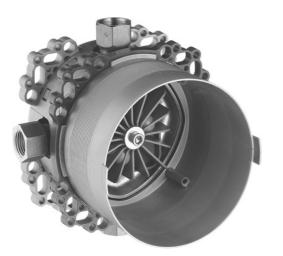

## Faucet Accessories Bluebox® 12,7 mm (1/2") # GK0900000

| Bluebox® 12,7 mm (1/2")                                                                                                                                               | Dimension | Weight | Order number |
|-----------------------------------------------------------------------------------------------------------------------------------------------------------------------|-----------|--------|--------------|
| BLUEBOX® is a registered trademark of Oras Oy, Basic set for concealed installation, Installation depth 75 mm - 105 mm, without shut-off valves, connection size DN15 |           |        |              |
| Colors                                                                                                                                                                |           |        |              |
|                                                                                                                                                                       |           |        |              |
| Variant                                                                                                                                                               |           |        |              |
|                                                                                                                                                                       |           |        |              |
|                                                                                                                                                                       |           |        |              |