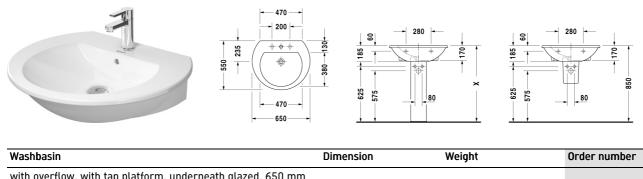

## Darling New Washbasin # 2621650000

## |< 650 mm >|

| with overflow, with tap platform, underneath glazed, 650 mm                                                          |              |                               |            |
|----------------------------------------------------------------------------------------------------------------------|--------------|-------------------------------|------------|
| Colors                                                                                                               |              |                               |            |
| 00 White Alpin                                                                                                       |              |                               |            |
| Variant                                                                                                              |              |                               |            |
| •                                                                                                                    | 650 x 550 mm | 19.000 kilogram               | 2621650000 |
| Sanitary ceramics with the special WonderGliss s<br>time to come.<br>When ordering WonderGliss please add a "1" as o |              | attractive-looking for a lonç |            |
| Suitable products                                                                                                    |              |                               |            |
|                                                                                                                      |              |                               |            |