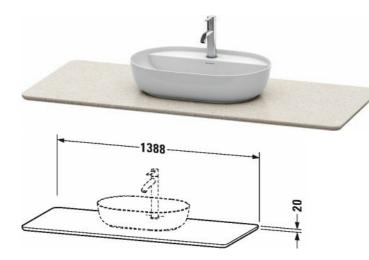

## Luv Quartz stone console # LU9466

## |< 1388 mm >|

| Dimension                | Weight                                                     | Order number                                                  |
|--------------------------|------------------------------------------------------------|---------------------------------------------------------------|
|                          |                                                            |                                                               |
|                          |                                                            |                                                               |
|                          |                                                            |                                                               |
|                          |                                                            |                                                               |
| 1388 x 595 mm            |                                                            | LU9466                                                        |
| ons, please see vanity u | unit                                                       |                                                               |
|                          |                                                            |                                                               |
| 1338 x 570 mm            |                                                            | LU9561                                                        |
| 1338 x 570 mm            |                                                            | LU9566                                                        |
|                          | 1388 x 595 mm<br>ons, please see vanity o<br>1338 x 570 mm | 1388 x 595 mm<br>ons, please see vanity unit<br>1338 x 570 mm |